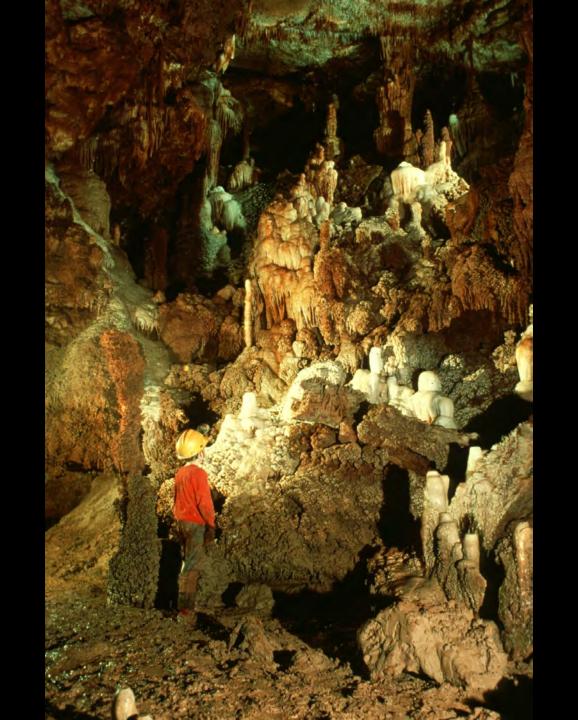

## An NSS Audio-Visual Library Presentation

## The Best of the 1989 NSS Photo Salon

**National Speleological Society** 

S910 70 Slides

2/19/2021



















Ę













































Ę



F













F





### HONORABLE MENTION



### PHOTO SALON





厚









F



















## MERIT AWARD



### PHOTO SALON













### **BEST OF SHOW**

### PHOTO SALON



F

# Photographers



# Photographers:

- Peter and Ann Bosted
  - Dave Bunnell
  - Rick Day
  - Ralph Earlandson
  - **Dorothy Eckert**
  - Scott Fee
  - Bill Franz
  - Mike Goar
  - Andy Grubbs

# Photographers:

Maureen Handler Jeff and Alexis Harris James Loftin Robert Montgomery Patrick Newby **Ernest Payne** John Van Swearingen IV Carol Vesely

#### An NSS Audio-Visual Library Presentation

# The Best of the 1989 NSS Photo Salon

- Original slide program S910
- Slides digitized by David Caudle
- PowerPoint program created by Jim McC