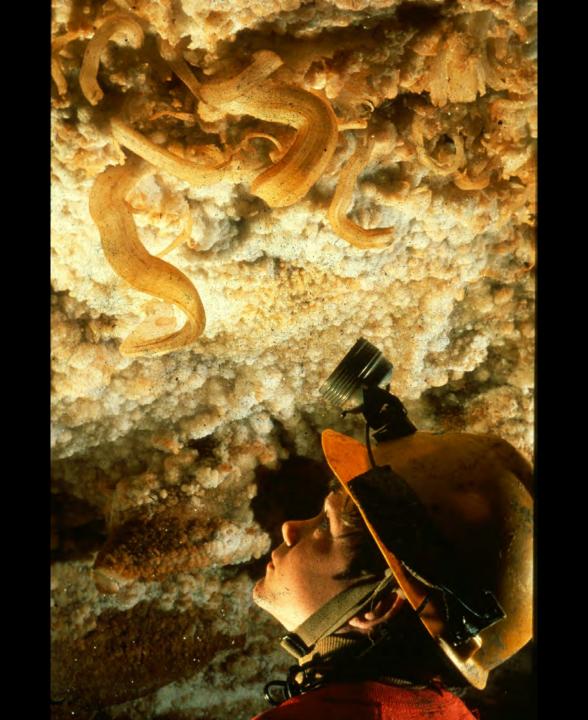

## An NSS Audio-Visual Library Presentation

## The Best of the 1989 NSS Photo Salon

**National Speleological Society** 

S910 70 Slides

2/19/2021



















Ę













































Ę



F













F





### HONORABLE MENTION



### PHOTO SALON





厚









F



















## MERIT AWARD



### PHOTO SALON













### **BEST OF SHOW**

### PHOTO SALON



F

# Photographers



# Photographers:

- Peter and Ann Bosted
  - Dave Bunnell
  - Rick Day
  - Ralph Earlandson
  - **Dorothy Eckert**
  - Scott Fee
  - Bill Franz
  - Mike Goar
  - Andy Grubbs

# Photographers:

Maureen Handler Jeff and Alexis Harris James Loftin Robert Montgomery Patrick Newby **Ernest Payne** John Van Swearingen IV Carol Vesely

#### An NSS Audio-Visual Library Presentation

# The Best of the 1989 NSS Photo Salon

- Original slide program S910
- Slides digitized by David Caudle
- PowerPoint program created by Jim McConkey
- 70 slides, with script in presenter notes
- PowerPoint created 2/19/2021



National Speleological Society 6001 Pulaski Pike Huntsville, AL 35810-11