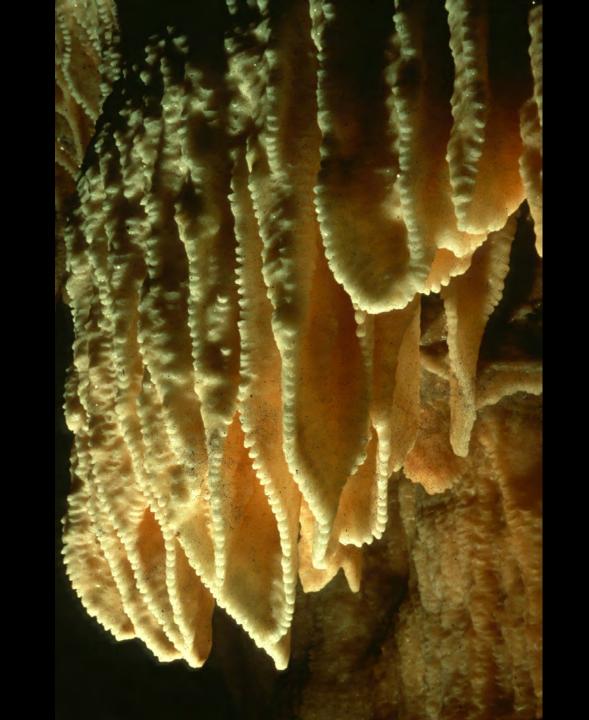

## An NSS Audio-Visual Library Presentation

## The Best of the 1989 NSS Photo Salon

**National Speleological Society** 

S910 70 Slides

2/19/2021



















Ę













































Ę



F













F





### HONORABLE MENTION



### PHOTO SALON





厚









F



















## MERIT AWARD



### PHOTO SALON













### **BEST OF SHOW**

### PHOTO SALON



F

# Photographers



# Photographers:

- Peter and Ann Bosted
  - Dave Bunnell
  - Rick Day
  - Ralph Earlandson
  - **Dorothy Eckert**
  - Scott Fee
  - Bill Franz
  - Mike Goar
  - Andy Grubbs

# Photographers:

Maureen Handler Jeff and Alexis Harris James Loftin Robert Montgomery Patrick Newby **Ernest Payne** John Van Swearingen IV Carol Vesely

#### An NSS Audio-Visual Library Presentation

# The Best of the 1989 NSS Photo Salon

- Original slide program S910
- Slides digitized by David Caudle
- PowerPoint program created by Jim McConkey
- 70 slides, with script in presenter notes
- PowerPoint created 2/19/2021



National Speleological Society 6001 Pulaski Pike Huntsville, AL 35