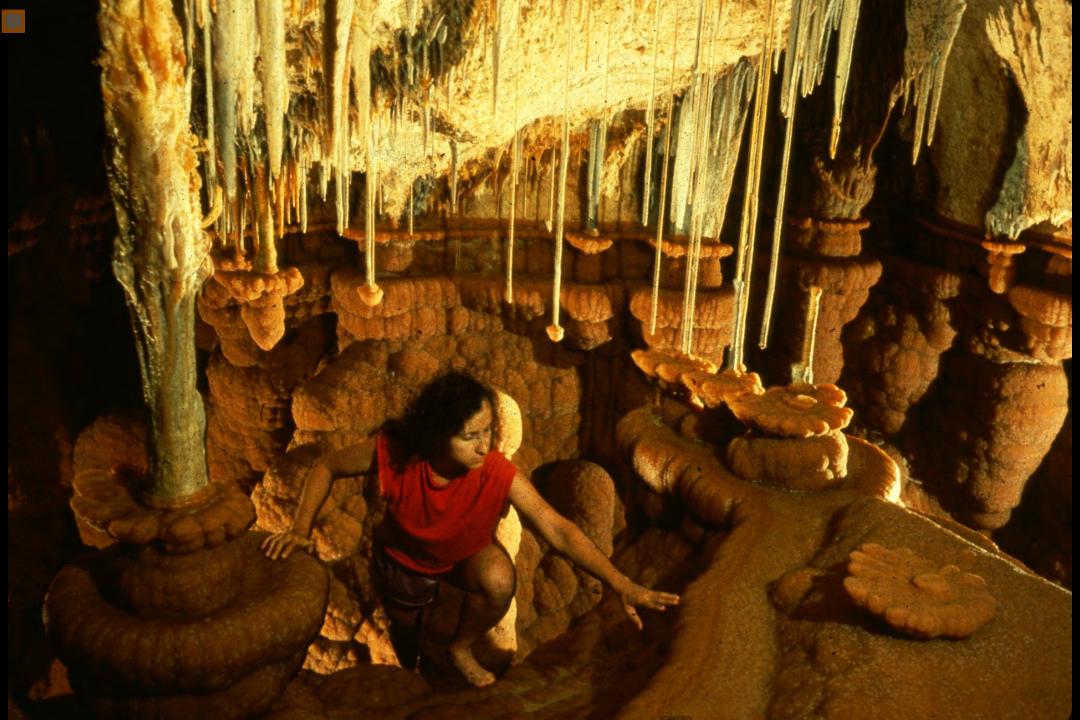

## An NSS Audio-Visual Library Presentation

## The Best of the 1989 NSS Photo Salon

**National Speleological Society** 

S910 70 Slides

2/19/2021



















Ę













































Ę



F













F





### HONORABLE MENTION



### PHOTO SALON





厚









F



















## MERIT AWARD



### PHOTO SALON













### **BEST OF SHOW**

### PHOTO SALON



F

# Photographers



# Photographers:

- Peter and Ann Bosted
  - Dave Bunnell
  - Rick Day
  - Ralph Earlandson
  - **Dorothy Eckert**
  - Scott Fee
  - Bill Franz
  - Mike Goar
  - Andy Grubbs

# Photographers:

Maureen Handler Jeff and Alexis Harris James Loftin Robert Montgomery Patrick Newby **Ernest Payne** John Van Swearingen IV Carol Vesely

#### An NSS Audio-Visual Library Presentation

# The Best of the 1989 NSS Photo Salon

- Original slide program S910
- Slides digitized by David Caudle
- PowerPoint program created by Jim McConkey
- 70 slides, with script in presenter notes
- PowerPoint created 2/19/2021



National Speleological Society 6001 Pulaski Pike Huntsv