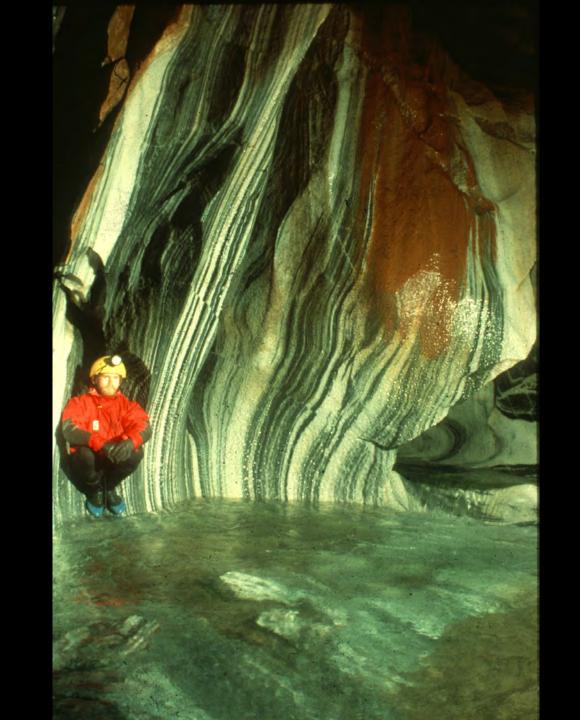

## An NSS Audio-Visual Library Presentation

## The Best of the 1989 NSS Photo Salon

**National Speleological Society** 

S910 70 Slides

2/19/2021



















Ę













































Ę



F













F





### HONORABLE MENTION



### PHOTO SALON





厚









F



















## MERIT AWARD



### PHOTO SALON













### **BEST OF SHOW**

### PHOTO SALON



F

# Photographers



# Photographers:

- Peter and Ann Bosted
  - Dave Bunnell
  - Rick Day
  - Ralph Earlandson
  - **Dorothy Eckert**
  - Scott Fee
  - Bill Franz
  - Mike Goar
  - Andy Grubbs

# Photographers:

Maureen Handler Jeff and Alexis Harris James Loftin Robert Montgomery Patrick Newby **Ernest Payne** John Van Swearingen IV Carol Vesely

#### An NSS Audio-Visual Library Presentation

# The Best of the 1989 NSS Photo Salon

- Original slide program S910
- Slides digitized by David Caudle
- PowerPoint program created by Jim McConkey
- 70 slides, with script in presenter notes
- PowerPoint created 2/19/2021



National Speleological Society 6001 Pulaski Pike Huntsville,