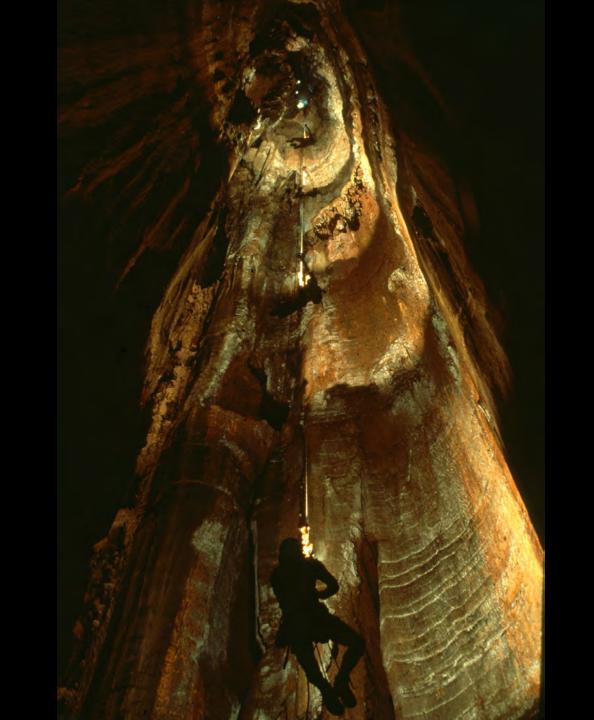

## An NSS Audio-Visual Library Presentation

## The Best of the 1989 NSS Photo Salon

**National Speleological Society** 

S910 70 Slides

2/19/2021



















Ę













































Ę



F













F





### HONORABLE MENTION



### PHOTO SALON





厚









F



















## MERIT AWARD



### PHOTO SALON













### **BEST OF SHOW**

### PHOTO SALON



F

# Photographers



# Photographers:

- Peter and Ann Bosted
  - Dave Bunnell
  - Rick Day
  - Ralph Earlandson
  - **Dorothy Eckert**
  - Scott Fee
  - Bill Franz
  - Mike Goar
  - Andy Grubbs

# Photographers:

Maureen Handler Jeff and Alexis Harris James Loftin Robert Montgomery Patrick Newby **Ernest Payne** John Van Swearingen IV Carol Vesely

#### An NSS Audio-Visual Library Presentation

# The Best of the 1989 NSS Photo Salon

- Original slide program S910
- Slides digitized by David Caudle
- PowerPoint program created by Jim McConkey
- 70 slides, with scr