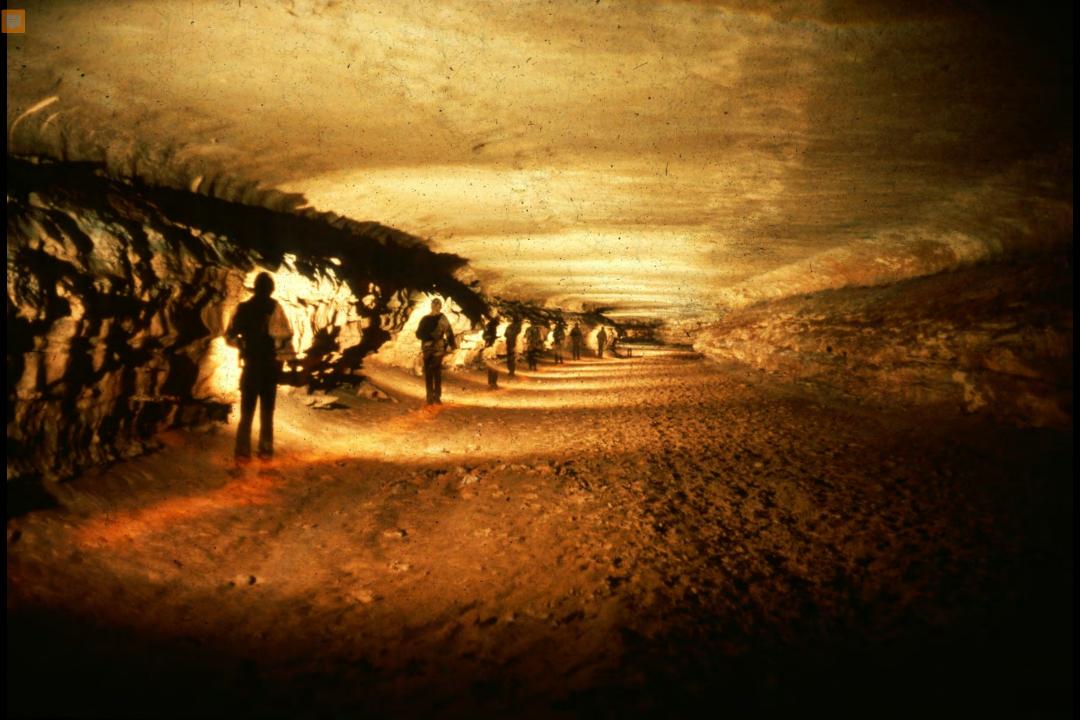

## An NSS Audio-Visual Library Presentation

## The Best of the 1989 NSS Photo Salon

**National Speleological Society** 

S910 70 Slides

2/19/2021



















Ę













































Ę



F













F





### HONORABLE MENTION



### PHOTO SALON





厚









F



















## MERIT AWARD



### PHOTO SALON













### **BEST OF SHOW**

### PHOTO SALON



F

# Photographers



# Photographers:

- Peter and Ann Bosted
  - Dave Bunnell
  - Rick Day
  - Ralph Earlandson
  - **Dorothy Eckert**
  - Scott Fee
  - Bill Franz
  - Mike Goar
  - Andy Grubbs

# Photographers:

Maureen Handler Jeff and Alexis Harris James Loftin Robert Montgomery Patrick Newby **Ernest Payne** John Van Swearingen IV Carol Vesely

#### An NSS Audio-Visual Library Presentation

# The Best of the 1989 NSS Photo Salon

- Original slide program S910
- Slides digitized by David Caudle
- PowerPoint program created by Jim McConkey
- 70 slides, with script in presenter notes
- PowerPoint created 2/19/2021



National Speleological Society 6001 Pulaski Pike Huntsvil