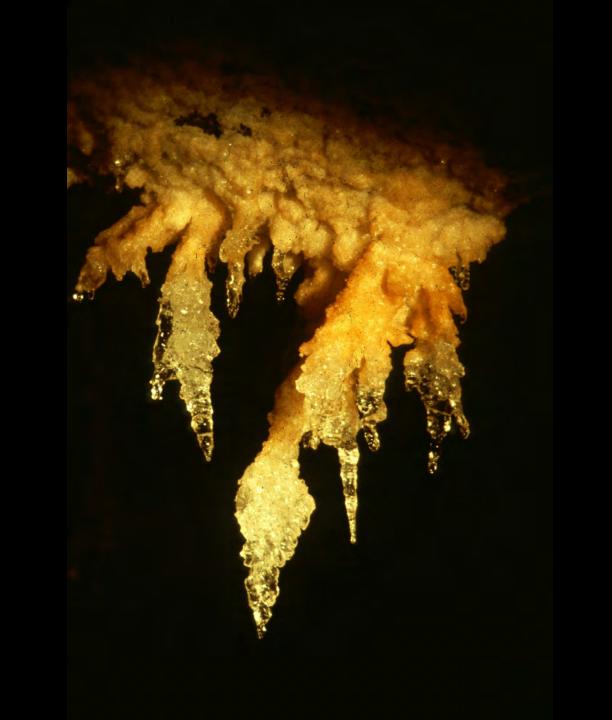

## An NSS Audio-Visual Library Presentation

## The Best of the 1989 NSS Photo Salon

**National Speleological Society** 

S910 70 Slides

2/19/2021



















Ę













































Ę



F













F





### HONORABLE MENTION



### PHOTO SALON





厚









F



















## MERIT AWARD



### PHOTO SALON













### **BEST OF SHOW**

### PHOTO SALON



F

# Photographers



# Photographers:

- Peter and Ann Bosted
  - Dave Bunnell
  - Rick Day
  - Ralph Earlandson
  - **Dorothy Eckert**
  - Scott Fee
  - Bill Franz
  - Mike Goar
  - Andy Grubbs

# Photographers:

Maureen Handler Jeff and Alexis Harris James Loftin Robert Montgomery Patrick Newby **Ernest Payne** John Van Swearingen IV Carol Vesely

#### An NSS Audio-Visual Library Presentation

# The Best of the 1989 NSS Photo Salon

- Original slide program S910
- Slides digitized by David Caudle
- PowerPoint program created by Jim McConkey
- 70 slides, with script in presenter notes
- PowerPoint cre