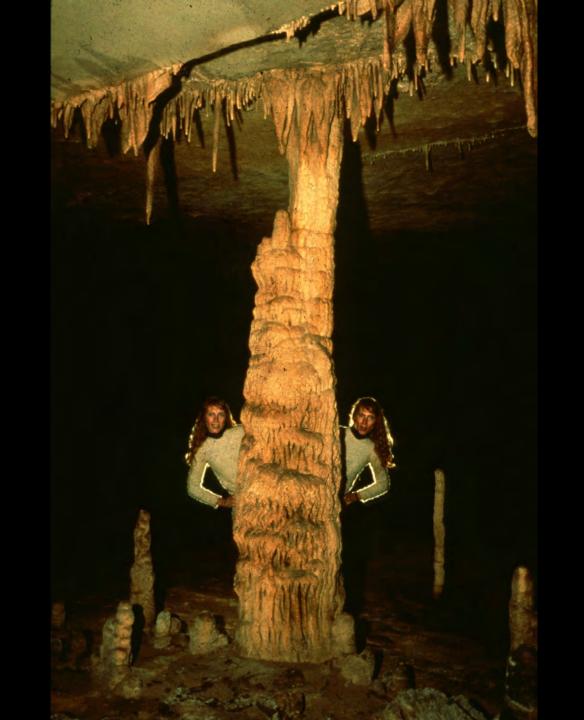

## An NSS Audio-Visual Library Presentation

## The Best of the 1989 NSS Photo Salon

**National Speleological Society** 

S910 70 Slides

2/19/2021



















Ę













































Ę



F













F





### HONORABLE MENTION



### PHOTO SALON





厚









F



















## MERIT AWARD



### PHOTO SALON













### **BEST OF SHOW**

### PHOTO SALON



F

# Photographers



# Photographers:

- Peter and Ann Bosted
  - Dave Bunnell
  - Rick Day
  - Ralph Earlandson
  - **Dorothy Eckert**
  - Scott Fee
  - Bill Franz
  - Mike Goar
  - Andy Grubbs

# Photographers:

Maureen Handler Jeff and Alexis Harris James Loftin Robert Montgomery Patrick Newby **Ernest Payne** John Van Swearingen IV Carol Vesely

#### An NSS Audio-Visual Library Presentation

# The Best of the 1989 NSS Photo Salon

- Original slide program S910
- Slides digitized by David Caudle
- PowerPoint program created by Jim McConkey
- 70 slides, with scrip