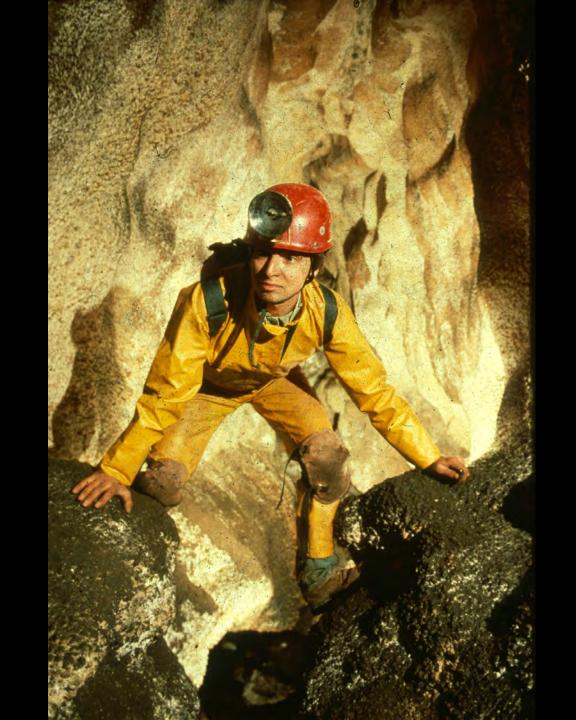

## An NSS Audio-Visual Library Presentation

## The Best of the 1989 NSS Photo Salon

**National Speleological Society** 

S910 70 Slides

2/19/2021



















Ę













































Ę



F













F





### HONORABLE MENTION



### PHOTO SALON





厚









F



















## MERIT AWARD



### PHOTO SALON













### **BEST OF SHOW**

### PHOTO SALON



F

# Photographers



# Photographers:

- Peter and Ann Bosted
  - Dave Bunnell
  - Rick Day
  - Ralph Earlandson
  - **Dorothy Eckert**
  - Scott Fee
  - Bill Franz
  - Mike Goar
  - Andy Grubbs

# Photographers:

Maureen Handler Jeff and Alexis Harris James Loftin Robert Montgomery Patrick Newby **Ernest Payne** John Van Swearingen IV Carol Vesely

#### An NSS Audio-Visual Library Presentation

# The Best of the 1989 NSS Photo Salon

- Original slide program S910
- Slides digitized by David Caudle
- PowerPoint program created by Jim McConkey
- 70 slides, with script in presenter notes
- PowerPoint created 2/19/2021



National Speleological Society 6001 Pulaski Pike Huntsville, AL 35810-1122 256- 852-1300 nss@caves.org https://caves.or