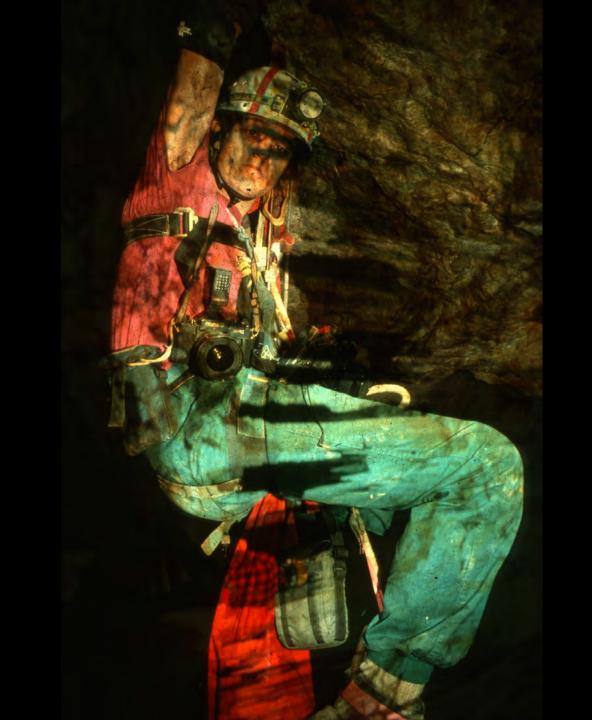

## An NSS Audio-Visual Library Presentation

## The Best of the 1989 NSS Photo Salon

**National Speleological Society** 

S910 70 Slides

2/19/2021



















Ę













































Ę



F













F





### HONORABLE MENTION



### PHOTO SALON





厚









F



















## MERIT AWARD



### PHOTO SALON













### **BEST OF SHOW**

### PHOTO SALON



F

# Photographers



# Photographers:

- Peter and Ann Bosted
  - Dave Bunnell
  - Rick Day
  - Ralph Earlandson
  - **Dorothy Eckert**
  - Scott Fee
  - Bill Franz
  - Mike Goar
  - Andy Grubbs

# Photographers:

Maureen Handler Jeff and Alexis Harris James Loftin Robert Montgomery Patrick Newby **Ernest Payne** John Van Swearingen IV Carol Vesely

#### An NSS Audio-Visual Library Presentation

# The Best of the 1989 NSS Photo Salon

- Original slide program S910
- Slides digitized by David Caudle
- PowerPoint program created by Jim McConkey
- 70 slides, with script in presenter notes
- PowerPoint created