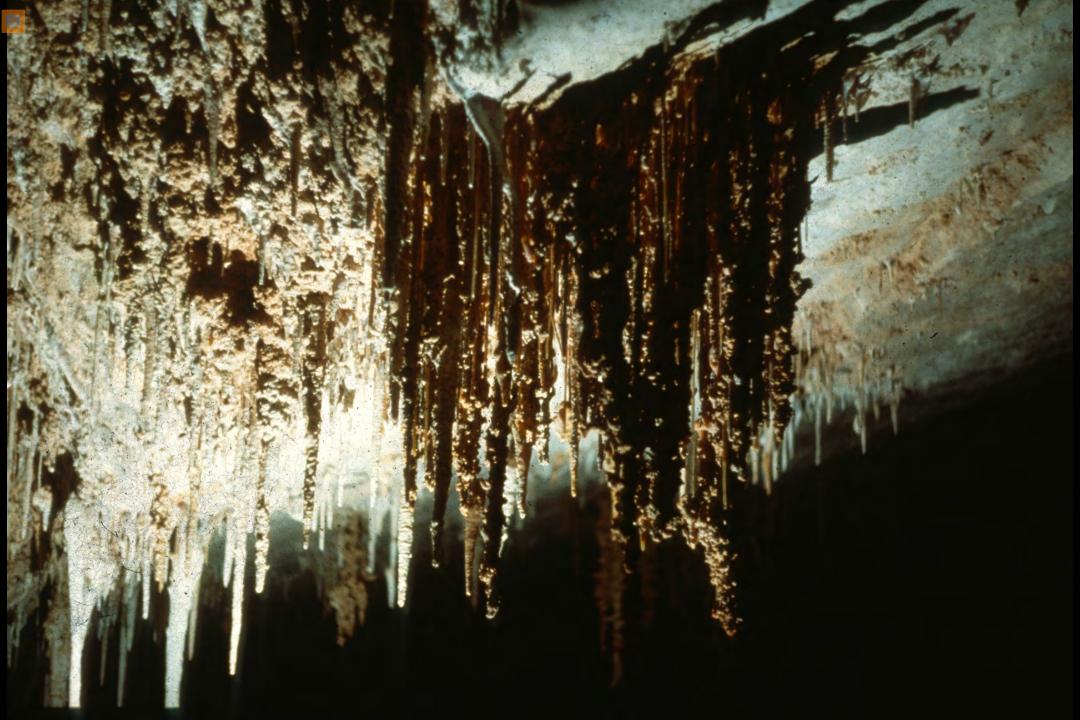

## An NSS Audio-Visual Library Presentation

## The Best of the 1989 NSS Photo Salon

**National Speleological Society** 

S910 70 Slides

2/19/2021



















Ę













































Ę



F













F





### HONORABLE MENTION



### PHOTO SALON





厚









F



















## MERIT AWARD



### PHOTO SALON













### **BEST OF SHOW**

### PHOTO SALON



F

# Photographers



# Photographers:

- Peter and Ann Bosted
  - Dave Bunnell
  - Rick Day
  - Ralph Earlandson
  - **Dorothy Eckert**
  - Scott Fee
  - Bill Franz
  - Mike Goar
  - Andy Grubbs

# Photographers:

Maureen Handler Jeff and Alexis Harris James Loftin Robert Montgomery Patrick Newby **Ernest Payne** John Van Swearingen IV Carol Vesely

#### An NSS Audio-Visual Library Presentation

# The Best of the 1989 NSS Photo Salon

- Original slide program S910
- Slides digitized by David Caudle
- PowerPoint program created by Jim McConkey
- 70 slides, with script in presenter