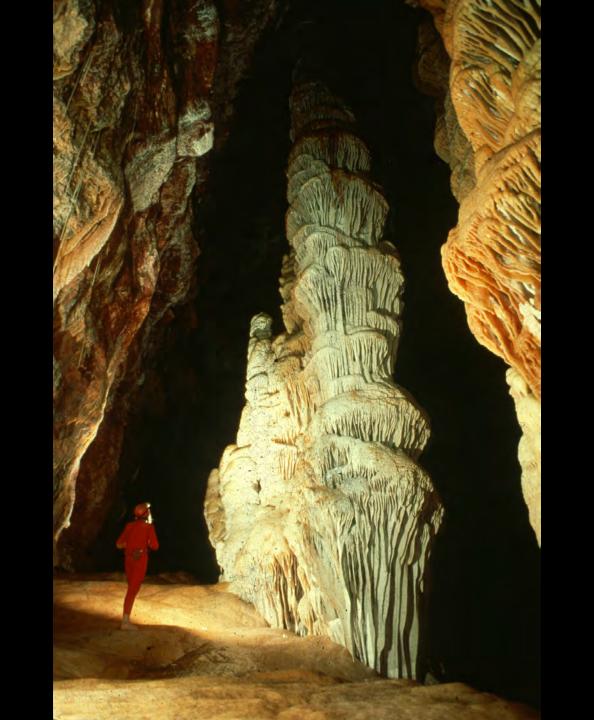

## An NSS Audio-Visual Library Presentation

## The Best of the 1989 NSS Photo Salon

**National Speleological Society** 

S910 70 Slides

2/19/2021



















Ę













































Ę



F













F





### HONORABLE MENTION



### PHOTO SALON





厚









F



















## MERIT AWARD



### PHOTO SALON













### **BEST OF SHOW**

### PHOTO SALON



F

# Photographers



# Photographers:

- Peter and Ann Bosted
  - Dave Bunnell
  - Rick Day
  - Ralph Earlandson
  - **Dorothy Eckert**
  - Scott Fee
  - Bill Franz
  - Mike Goar
  - Andy Grubbs

# Photographers:

Maureen Handler Jeff and Alexis Harris James Loftin Robert Montgomery Patrick Newby **Ernest Payne** John Van Swearingen IV Carol Vesely

#### An NSS Audio-Visual Library Presentation

# The Best of the 1989 NSS Photo Salon

- Original slide program S910
- Slides digitized by David Caudle
- PowerPoint program created by Jim McConkey
- 70 slides, wi