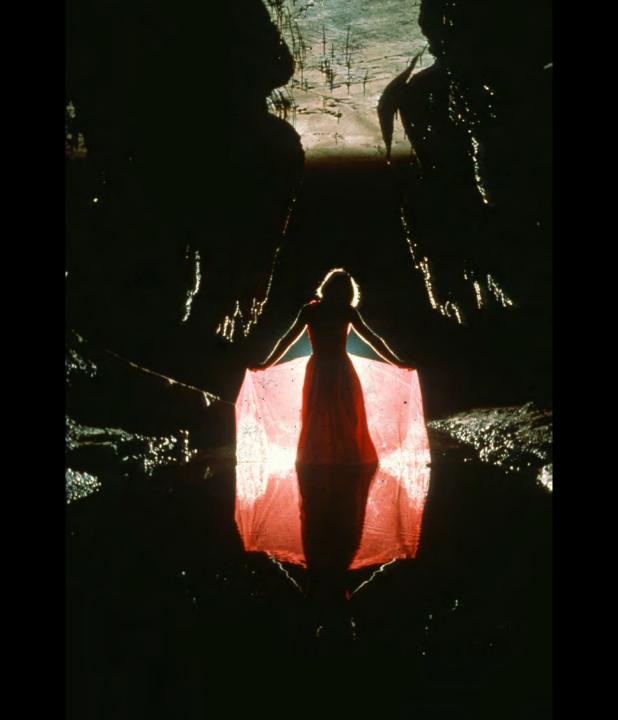

## An NSS Audio-Visual Library Presentation

## The Best of the 1989 NSS Photo Salon

**National Speleological Society** 

S910 70 Slides

2/19/2021



















Ę













































Ę



F













F





### HONORABLE MENTION



### PHOTO SALON





厚









F



















## MERIT AWARD



### PHOTO SALON













### **BEST OF SHOW**

### PHOTO SALON



F

# Photographers



# Photographers:

- Peter and Ann Bosted
  - Dave Bunnell
  - Rick Day
  - Ralph Earlandson
  - **Dorothy Eckert**
  - Scott Fee
  - Bill Franz
  - Mike Goar
  - Andy Grubbs

# Photographers:

Maureen Handler Jeff and Alexis Harris James Loftin Robert Montgomery Patrick Newby **Ernest Payne** John Van Swearingen IV Carol Vesely

#### An NSS Audio-Visual Library Presentation

# The Best of the 1989 NSS Photo Salon

- Original slide program S910
- Slides digitized by David Caudle
- PowerPoint program created by Jim McConkey
- 70 slides, with script in presenter notes
- PowerPoint created 2/19/2021



National Speleological Society 6001 Pulaski Pike Huntsville, AL 35810-1122 256- 852-1300 nss@caves.org https://caves.org/