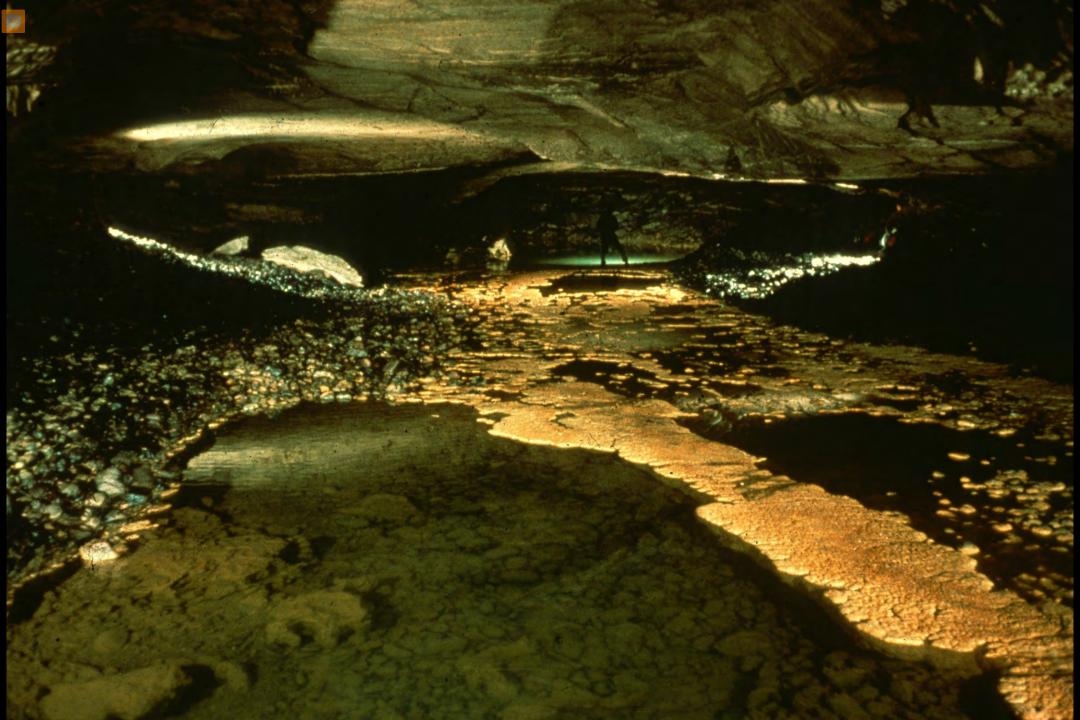

## An NSS Audio-Visual Library Presentation

## The Best of the 1989 NSS Photo Salon

**National Speleological Society** 

S910 70 Slides

2/19/2021



















Ę













































Ę



F













F





### HONORABLE MENTION



### PHOTO SALON





厚









F



















## MERIT AWARD



### PHOTO SALON













### **BEST OF SHOW**

### PHOTO SALON



F

# Photographers



# Photographers:

- Peter and Ann Bosted
  - Dave Bunnell
  - Rick Day
  - Ralph Earlandson
  - **Dorothy Eckert**
  - Scott Fee
  - Bill Franz
  - Mike Goar
  - Andy Grubbs

# Photographers:

Maureen Handler Jeff and Alexis Harris James Loftin Robert Montgomery Patrick Newby **Ernest Payne** John Van Swearingen IV Carol Vesely

#### An NSS Audio-Visual Library Presentation

# The Best of the 1989 NSS Photo Salon

- Original slide program S910
- Slides digitized by David Caudle
- PowerPoint program created by Jim McConkey
- 70 slides, with