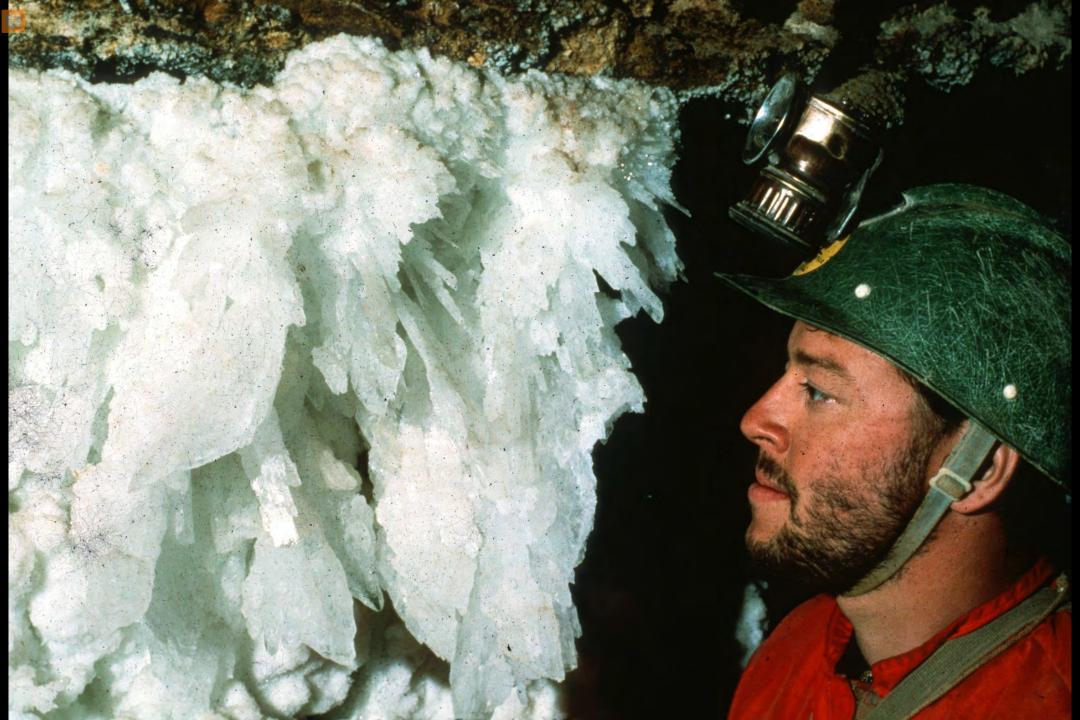

## An NSS Audio-Visual Library Presentation

## The Best of the 1989 NSS Photo Salon

**National Speleological Society** 

S910 70 Slides

2/19/2021



















Ę













































Ę



F













F





### HONORABLE MENTION



### PHOTO SALON





厚









F



















## MERIT AWARD



### PHOTO SALON













### **BEST OF SHOW**

### PHOTO SALON



F

# Photographers



# Photographers:

- Peter and Ann Bosted
  - Dave Bunnell
  - Rick Day
  - Ralph Earlandson
  - **Dorothy Eckert**
  - Scott Fee
  - Bill Franz
  - Mike Goar
  - Andy Grubbs

# Photographers:

Maureen Handler Jeff and Alexis Harris James Loftin Robert Montgomery Patrick Newby **Ernest Payne** John Van Swearingen IV Carol Vesely

#### An NSS Audio-Visual Library Presentation

# The Best of the 1989 NSS Photo Salon

- Original slide program S910
- Slides digitized by David Caudle
- PowerPoint program created by Jim McConkey
- 70 slides,