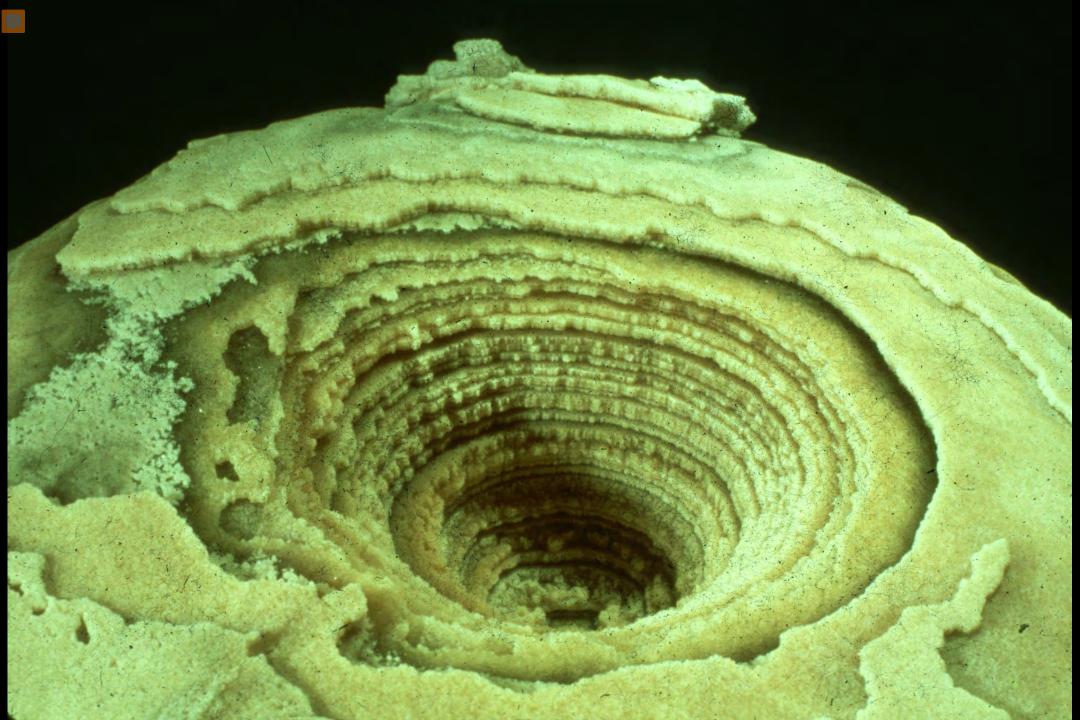

## An NSS Audio-Visual Library Presentation

## The Best of the 1989 NSS Photo Salon

**National Speleological Society** 

S910 70 Slides

2/19/2021



















Ę













































Ę



F













F





### HONORABLE MENTION



### PHOTO SALON





厚









F



















## MERIT AWARD



### PHOTO SALON













### **BEST OF SHOW**

### PHOTO SALON



F

# Photographers



# Photographers:

- Peter and Ann Bosted
  - Dave Bunnell
  - Rick Day
  - Ralph Earlandson
  - **Dorothy Eckert**
  - Scott Fee
  - Bill Franz
  - Mike Goar
  - Andy Grubbs

# Photographers:

Maureen Handler Jeff and Alexis Harris James Loftin Robert Montgomery Patrick Newby **Ernest Payne** John Van Swearingen IV Carol Vesely

#### An NSS Audio-Visual Library Presentation

# The Best of the 1989 NSS Photo Salon

- Original slide program S910
- Slides digitized by David Caudle
- PowerPoint program created by Jim McConkey
- 70 slides, with script in presenter notes
- PowerPoint created 2/19/2021



National Speleological Society 6001 Pulaski Pike Huntsville, AL 35810-1122 256- 852-1300 nss@caves.org https://caves.org/