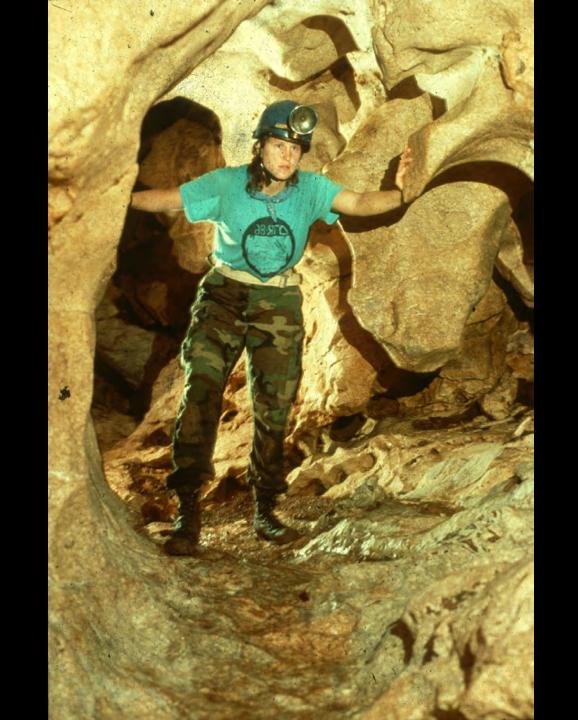

## An NSS Audio-Visual Library Presentation

## The Best of the 1989 NSS Photo Salon

**National Speleological Society** 

S910 70 Slides

2/19/2021



















Ę













































Ę



F













F





### HONORABLE MENTION



### PHOTO SALON





厚









F



















## MERIT AWARD



### PHOTO SALON













### **BEST OF SHOW**

### PHOTO SALON



F

# Photographers



# Photographers:

- Peter and Ann Bosted
  - Dave Bunnell
  - Rick Day
  - Ralph Earlandson
  - **Dorothy Eckert**
  - Scott Fee
  - Bill Franz
  - Mike Goar
  - Andy Grubbs

# Photographers:

Maureen Handler Jeff and Alexis Harris James Loftin Robert Montgomery Patrick Newby **Ernest Payne** John Van Swearingen IV Carol Vesely

#### An NSS Audio-Visual Library Presentation

# The Best of the 1989 NSS Photo Salon

- Original slide program S910
- Slides digitized by David Caudle
- PowerPoint program created by Jim McConkey
- 70 slides, with script in present