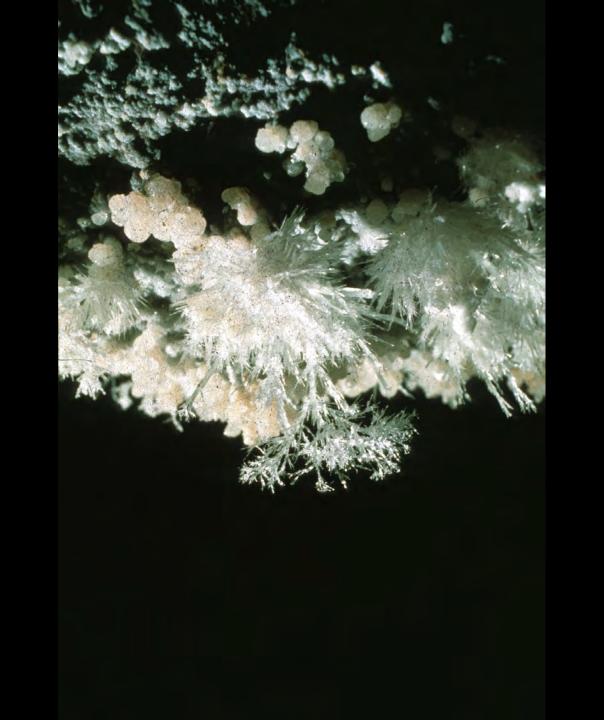

## An NSS Audio-Visual Library Presentation

## The Best of the 1989 NSS Photo Salon

**National Speleological Society** 

S910 70 Slides

2/19/2021



















Ę













































Ę



F













F





### HONORABLE MENTION



### PHOTO SALON





厚









F



















## MERIT AWARD



### PHOTO SALON













### **BEST OF SHOW**

### PHOTO SALON



F

# Photographers



# Photographers:

- Peter and Ann Bosted
  - Dave Bunnell
  - Rick Day
  - Ralph Earlandson
  - **Dorothy Eckert**
  - Scott Fee
  - Bill Franz
  - Mike Goar
  - Andy Grubbs

# Photographers:

Maureen Handler Jeff and Alexis Harris James Loftin Robert Montgomery Patrick Newby **Ernest Payne** John Van Swearingen IV Carol Vesely

#### An NSS Audio-Visual Library Presentation

# The Best of the 1989 NSS Photo Salon

- Original slide program S910
- Slides digitized by David Caudle
- PowerPoint program created by Jim McConkey
- 70 slides, with script in presenter notes
- PowerPoint created 2/19/2021



National Speleological Society 6001 Pulaski Pike Huntsville, AL 35810-1122 256- 852-1300 nss@caves.org https://caves.org/