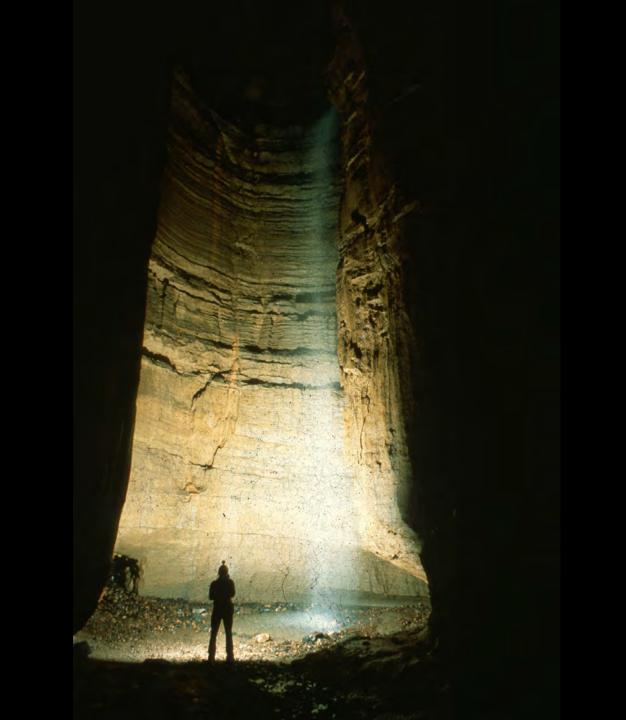

## An NSS Audio-Visual Library Presentation

## The Best of the 1989 NSS Photo Salon

**National Speleological Society** 

S910 70 Slides

2/19/2021



















Ę













































Ę



F













F





### HONORABLE MENTION



### PHOTO SALON





厚









F



















## MERIT AWARD



### PHOTO SALON













### **BEST OF SHOW**

### PHOTO SALON



F

# Photographers



# Photographers:

- Peter and Ann Bosted
  - Dave Bunnell
  - Rick Day
  - Ralph Earlandson
  - **Dorothy Eckert**
  - Scott Fee
  - Bill Franz
  - Mike Goar
  - Andy Grubbs

# Photographers:

Maureen Handler Jeff and Alexis Harris James Loftin Robert Montgomery Patrick Newby **Ernest Payne** John Van Swearingen IV Carol Vesely

#### An NSS Audio-Visual Library Presentation

# The Best of the 1989 NSS Photo Salon

- Original slide program S910
- Slides digitized by David Caudle
- PowerPoint program created by Jim McConkey
- 70 slides, with script in presenter notes
- PowerPoint created 2/19/2021



National Speleological Society 6001 Pulaski Pike Huntsville, AL 3581