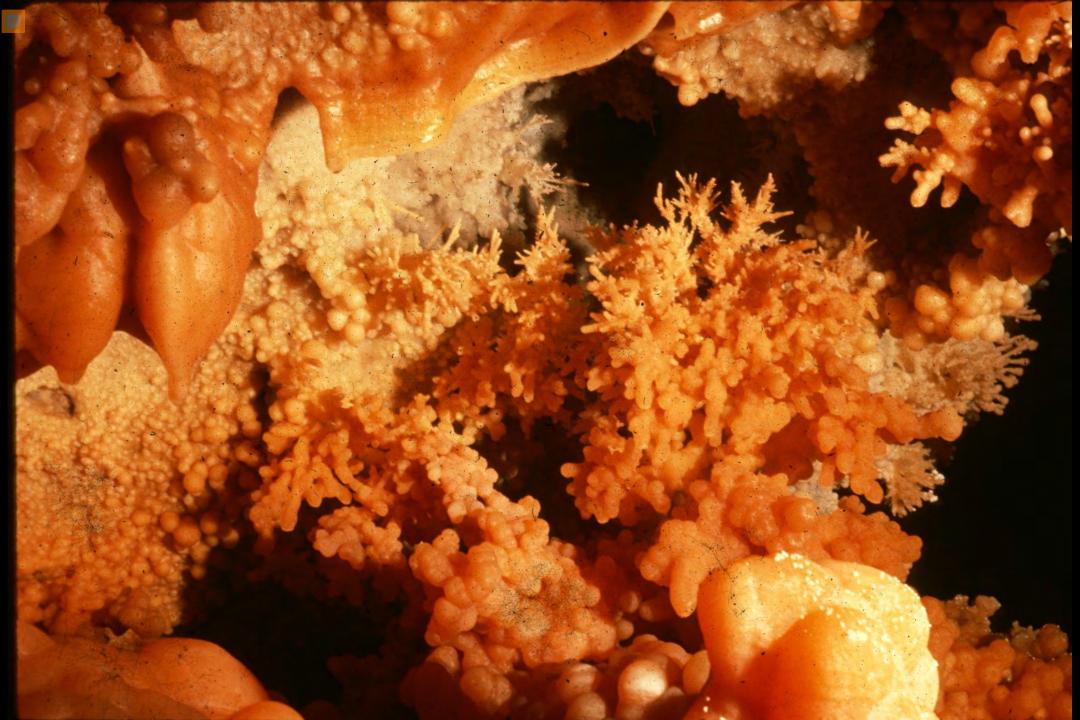

## An NSS Audio-Visual Library Presentation

## The Best of the 1989 NSS Photo Salon

**National Speleological Society** 

S910 70 Slides

2/19/2021



















Ę













































Ę



F













F





### HONORABLE MENTION



### PHOTO SALON





厚









F



















## MERIT AWARD



### PHOTO SALON













### **BEST OF SHOW**

### PHOTO SALON



F

# Photographers



# Photographers:

- Peter and Ann Bosted
  - Dave Bunnell
  - Rick Day
  - Ralph Earlandson
  - **Dorothy Eckert**
  - Scott Fee
  - Bill Franz
  - Mike Goar
  - Andy Grubbs

# Photographers:

Maureen Handler Jeff and Alexis Harris James Loftin Robert Montgomery Patrick Newby **Ernest Payne** John Van Swearingen IV Carol Vesely

#### An NSS Audio-Visual Library Presentation

# The Best of the 1989 NSS Photo Salon

- Original slide program S910
- Slides digitized by David Caudle
- PowerPoint program created by Jim McConkey
- 70 slides, with script in presenter notes
- PowerPoint created 2/19/2021



National Speleological Society 6001 Pulaski Pike Huntsville, AL 35810-1122 256- 852-1300 nss@caves.org https://caves.org/