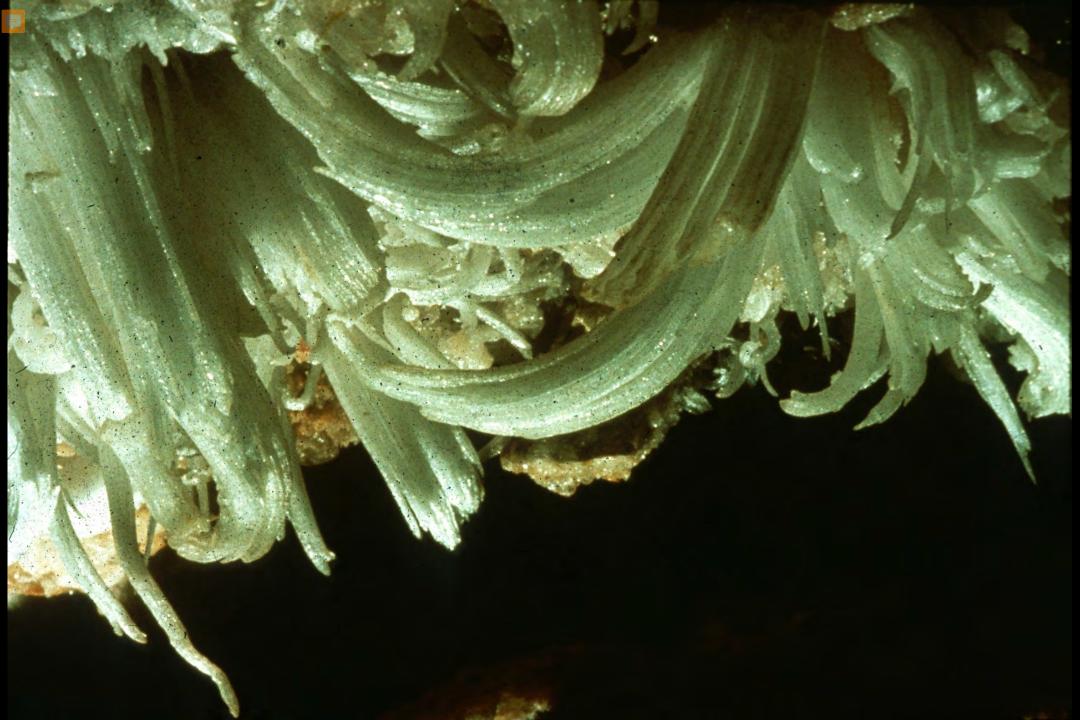

## An NSS Audio-Visual Library Presentation

## The Best of the 1989 NSS Photo Salon

**National Speleological Society** 

S910 70 Slides

2/19/2021



















Ę













































Ę



F













F





### HONORABLE MENTION



### PHOTO SALON





厚









F



















## MERIT AWARD



### PHOTO SALON













### **BEST OF SHOW**

### PHOTO SALON



F

# Photographers



# Photographers:

- Peter and Ann Bosted
  - Dave Bunnell
  - Rick Day
  - Ralph Earlandson
  - **Dorothy Eckert**
  - Scott Fee
  - Bill Franz
  - Mike Goar
  - Andy Grubbs

# Photographers:

Maureen Handler Jeff and Alexis Harris James Loftin Robert Montgomery Patrick Newby **Ernest Payne** John Van Swearingen IV Carol Vesely

#### An NSS Audio-Visual Library Presentation

# The Best of the 1989 NSS Photo Salon

- Original slide program S910
- Slides digitized by David Caudle
- PowerPoint program created by Jim McCon