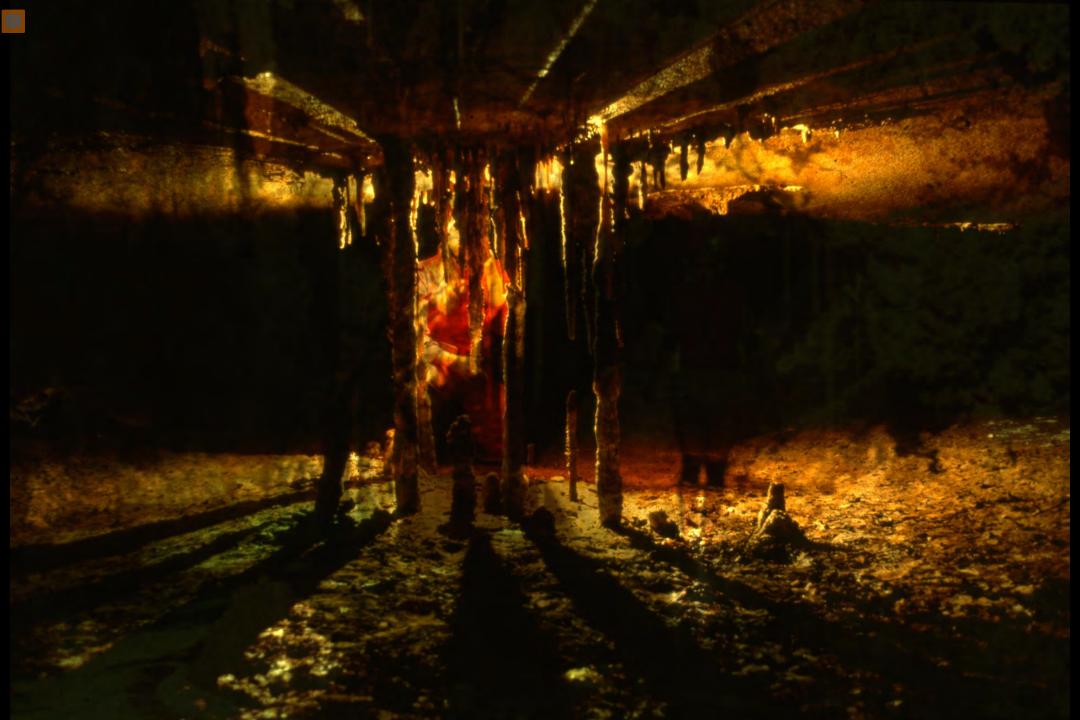

## An NSS Audio-Visual Library Presentation

## The Best of the 1989 NSS Photo Salon

**National Speleological Society** 

S910 70 Slides

2/19/2021



















Ę













































Ę



F













F





### HONORABLE MENTION



### PHOTO SALON





厚









F



















## MERIT AWARD



### PHOTO SALON













### **BEST OF SHOW**

### PHOTO SALON



F

# Photographers



# Photographers:

- Peter and Ann Bosted
  - Dave Bunnell
  - Rick Day
  - Ralph Earlandson
  - **Dorothy Eckert**
  - Scott Fee
  - Bill Franz
  - Mike Goar
  - Andy Grubbs

# Photographers:

Maureen Handler Jeff and Alexis Harris James Loftin Robert Montgomery Patrick Newby **Ernest Payne** John Van Swearingen IV Carol Vesely

#### An NSS Audio-Visual Library Presentation

# The Best of the 1989 NSS Photo Salon

- Original slide program S910
- Slides digitized by David Caudle
- PowerPoint program created by Jim McConkey
- 70 slides, with script in presenter notes
- Power