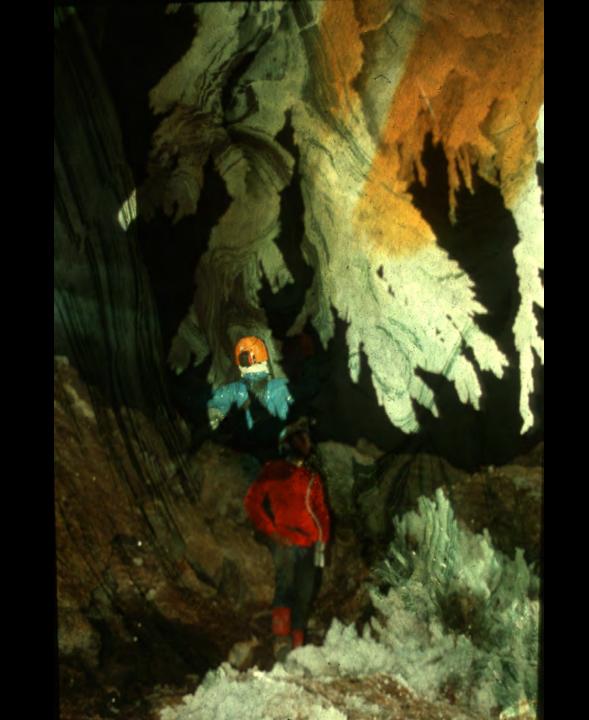

## An NSS Audio-Visual Library Presentation

## The Best of the 1989 NSS Photo Salon

**National Speleological Society** 

S910 70 Slides

2/19/2021



















Ę













































Ę



F













F





### HONORABLE MENTION



### PHOTO SALON





厚









F



















## MERIT AWARD



### PHOTO SALON













### **BEST OF SHOW**

### PHOTO SALON



F

# Photographers



# Photographers:

- Peter and Ann Bosted
  - Dave Bunnell
  - Rick Day
  - Ralph Earlandson
  - **Dorothy Eckert**
  - Scott Fee
  - Bill Franz
  - Mike Goar
  - Andy Grubbs

# Photographers:

Maureen Handler Jeff and Alexis Harris James Loftin Robert Montgomery Patrick Newby **Ernest Payne** John Van Swearingen IV Carol Vesely

#### An NSS Audio-Visual Library Presentation

# The Best of the 1989 NSS Photo Salon

- Original slide program S910
- Slides digitized by David Caudle
- PowerPoint program created by Jim McConkey
- 70 slides, with script in presenter notes
- PowerPoin