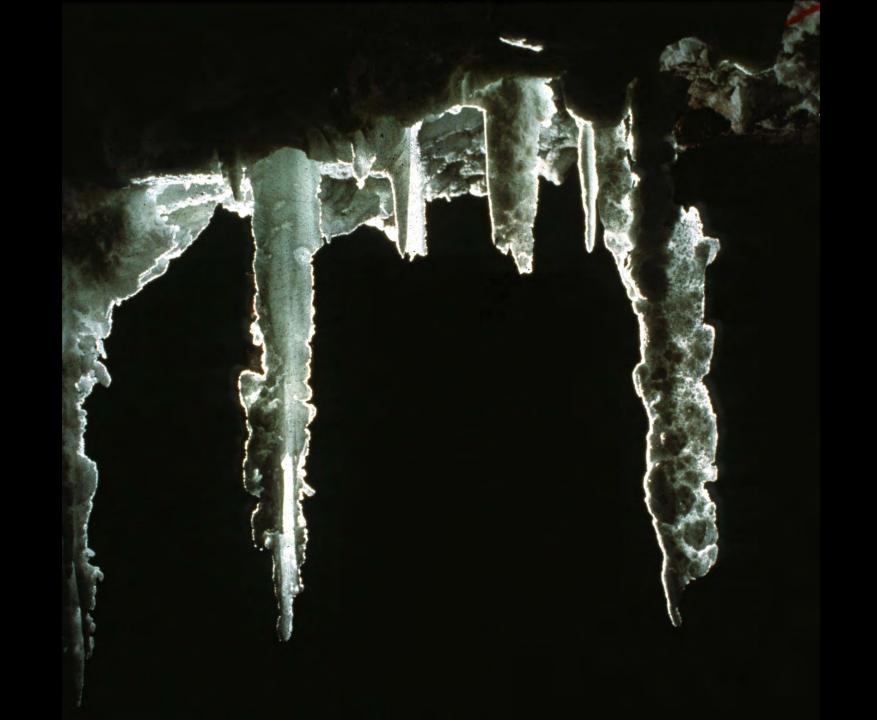

## An NSS Audio-Visual Library Presentation

## The Best of the 1989 NSS Photo Salon

**National Speleological Society** 

S910 70 Slides

2/19/2021



















Ę













































Ę



F













F





### HONORABLE MENTION



### PHOTO SALON





厚









F



















## MERIT AWARD



### PHOTO SALON













### **BEST OF SHOW**

### PHOTO SALON



F

# Photographers



# Photographers:

- Peter and Ann Bosted
  - Dave Bunnell
  - Rick Day
  - Ralph Earlandson
  - **Dorothy Eckert**
  - Scott Fee
  - Bill Franz
  - Mike Goar
  - Andy Grubbs

# Photographers:

Maureen Handler Jeff and Alexis Harris James Loftin Robert Montgomery Patrick Newby **Ernest Payne** John Van Swearingen IV Carol Vesely

#### An NSS Audio-Visual Library Presentation

# The Best of the 1989 NSS Photo Salon

- Original slide program S910
- Slides digitized by David Caudle
- PowerPoint program created by Jim McConkey
- 70 slides, with script in presenter notes
- PowerPoint created 2/19/2021



National Speleological Society 6001 Pulaski Pike Huntsville, AL 35810-