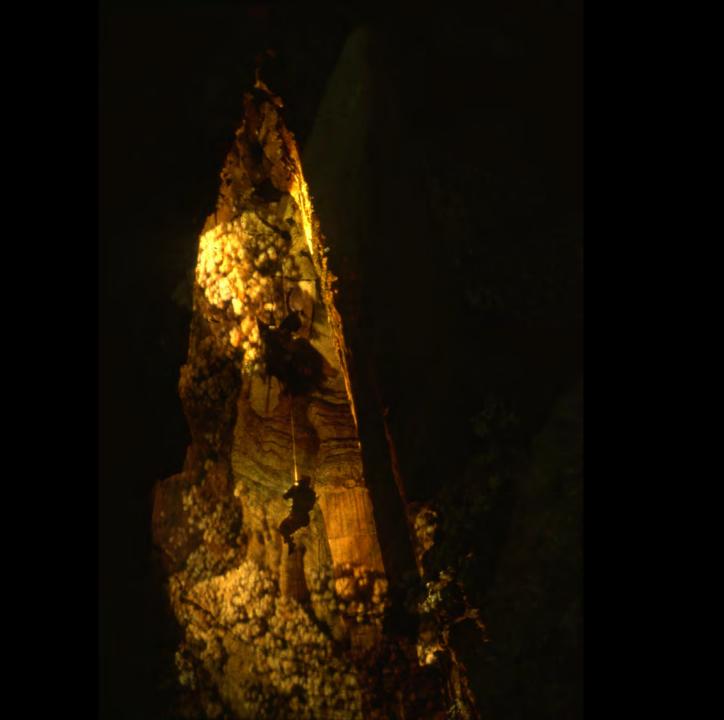

## An NSS Audio-Visual Library Presentation

## The Best of the 1989 NSS Photo Salon

**National Speleological Society** 

S910 70 Slides

2/19/2021



















Ę













































Ę



F













F





### HONORABLE MENTION



### PHOTO SALON





厚









F



















## MERIT AWARD



### PHOTO SALON













### **BEST OF SHOW**

### PHOTO SALON



F

# Photographers



# Photographers:

- Peter and Ann Bosted
  - Dave Bunnell
  - Rick Day
  - Ralph Earlandson
  - **Dorothy Eckert**
  - Scott Fee
  - Bill Franz
  - Mike Goar
  - Andy Grubbs

# Photographers:

Maureen Handler Jeff and Alexis Harris James Loftin Robert Montgomery Patrick Newby **Ernest Payne** John Van Swearingen IV Carol Vesely

#### An NSS Audio-Visual Library Presentation

# The Best of the 1989 NSS Photo Salon

- Original slide program S910
- Slides digitized by David Caudle
- PowerPoint program created by Jim McConkey
- 70 slides, with script in presenter notes
- PowerPoint created 2/19/2021



National Speleological Society 6001 Pulaski Pike