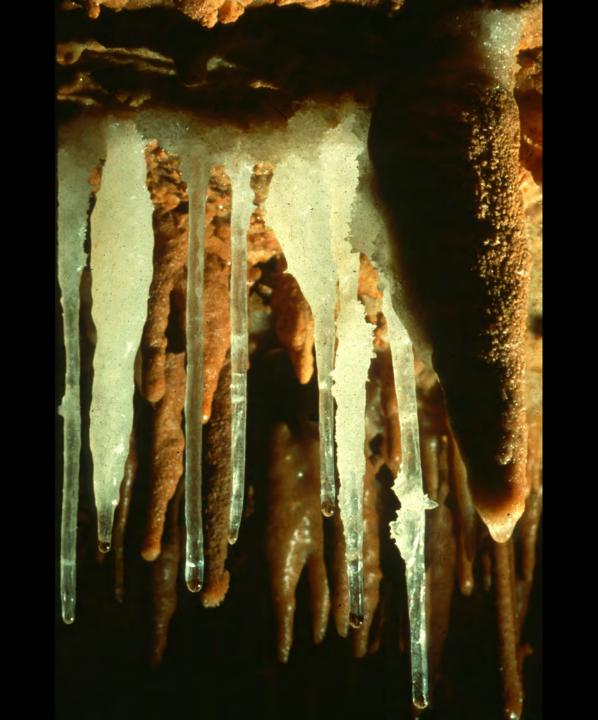

## An NSS Audio-Visual Library Presentation

## The Best of the 1989 NSS Photo Salon

**National Speleological Society** 

S910 70 Slides

2/19/2021



















Ę













































Ę



F













F





### HONORABLE MENTION



### PHOTO SALON





厚









F



















## MERIT AWARD



### PHOTO SALON













### **BEST OF SHOW**

### PHOTO SALON



F

# Photographers



# Photographers:

- Peter and Ann Bosted
  - Dave Bunnell
  - Rick Day
  - Ralph Earlandson
  - **Dorothy Eckert**
  - Scott Fee
  - Bill Franz
  - Mike Goar
  - Andy Grubbs

# Photographers:

Maureen Handler Jeff and Alexis Harris James Loftin Robert Montgomery Patrick Newby **Ernest Payne** John Van Swearingen IV Carol Vesely

#### An NSS Audio-Visual Library Presentation

# The Best of the 1989 NSS Photo Salon

- Original slide program S910
- Slides digitized by David Caudle
- PowerPoint program created by Jim McConkey
- 70 slides, with script in presenter notes
- PowerPoint created 2/19