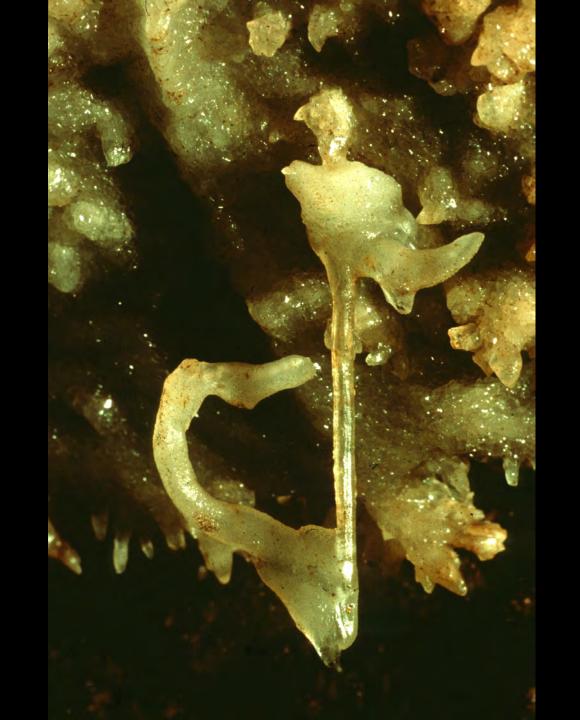

## An NSS Audio-Visual Library Presentation

## The Best of the 1989 NSS Photo Salon

**National Speleological Society** 

S910 70 Slides

2/19/2021



















Ę













































Ę



F













F





### HONORABLE MENTION



### PHOTO SALON





厚









F



















## MERIT AWARD



### PHOTO SALON













### **BEST OF SHOW**

### PHOTO SALON



F

# Photographers



# Photographers:

- Peter and Ann Bosted
  - Dave Bunnell
  - Rick Day
  - Ralph Earlandson
  - **Dorothy Eckert**
  - Scott Fee
  - Bill Franz
  - Mike Goar
  - Andy Grubbs

# Photographers:

Maureen Handler Jeff and Alexis Harris James Loftin Robert Montgomery Patrick Newby **Ernest Payne** John Van Swearingen IV Carol Vesely

#### An NSS Audio-Visual Library Presentation

# The Best of the 1989 NSS Photo Salon

- Original slide program S910
- Slides digitized by David Caudle
- PowerPoint program created by Jim McConkey
- 70 slides, with s