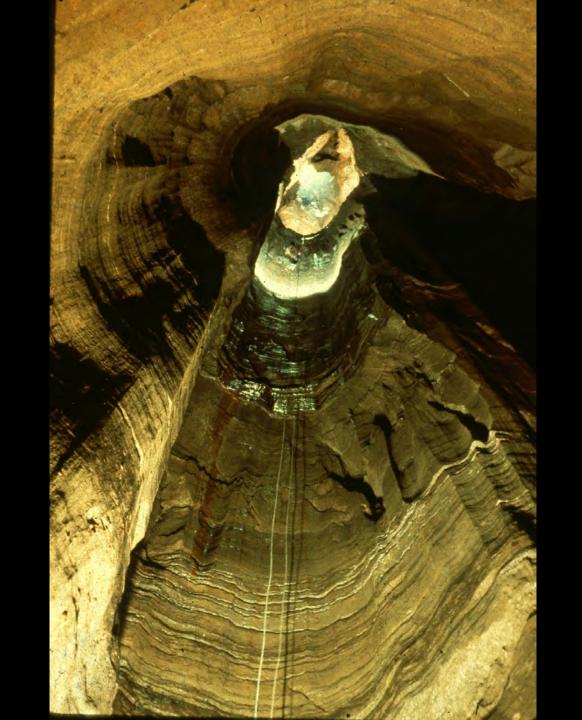

## An NSS Audio-Visual Library Presentation

## The Best of the 1989 NSS Photo Salon

**National Speleological Society** 

S910 70 Slides

2/19/2021



















Ę













































Ę



F













F





### HONORABLE MENTION



### PHOTO SALON





厚









F



















## MERIT AWARD



### PHOTO SALON













### **BEST OF SHOW**

### PHOTO SALON



F

# Photographers



# Photographers:

- Peter and Ann Bosted
  - Dave Bunnell
  - Rick Day
  - Ralph Earlandson
  - **Dorothy Eckert**
  - Scott Fee
  - Bill Franz
  - Mike Goar
  - Andy Grubbs

# Photographers:

Maureen Handler Jeff and Alexis Harris James Loftin Robert Montgomery Patrick Newby **Ernest Payne** John Van Swearingen IV Carol Vesely

#### An NSS Audio-Visual Library Presentation

# The Best of the 1989 NSS Photo Salon

- Original slide program S910
- Slides digitized by David Caudle
- PowerPoint program created by Jim McConkey
- 70 slides, with script in presenter notes
- PowerPo