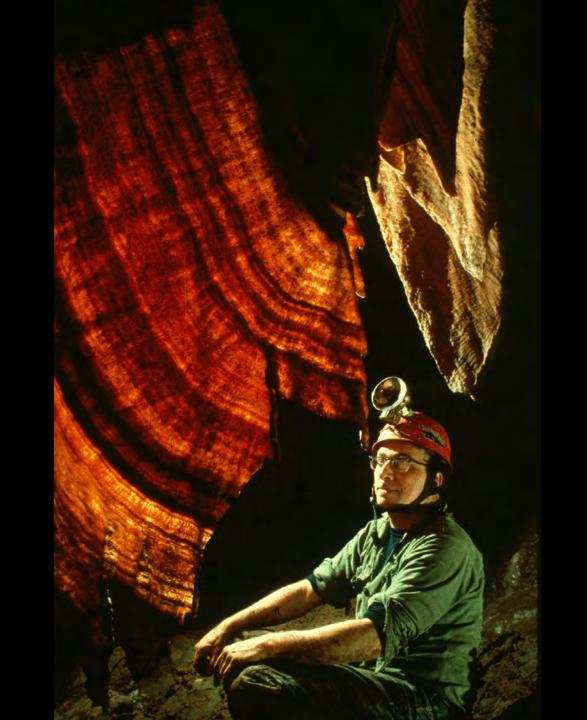

## An NSS Audio-Visual Library Presentation

## The Best of the 1989 NSS Photo Salon

**National Speleological Society** 

S910 70 Slides

2/19/2021



















Ę













































Ę



F













F





### HONORABLE MENTION



### PHOTO SALON





厚









F



















## MERIT AWARD



### PHOTO SALON













### **BEST OF SHOW**

### PHOTO SALON



F

# Photographers



# Photographers:

- Peter and Ann Bosted
  - Dave Bunnell
  - Rick Day
  - Ralph Earlandson
  - **Dorothy Eckert**
  - Scott Fee
  - Bill Franz
  - Mike Goar
  - Andy Grubbs

# Photographers:

Maureen Handler Jeff and Alexis Harris James Loftin Robert Montgomery Patrick Newby **Ernest Payne** John Van Swearingen IV Carol Vesely

#### An NSS Audio-Visual Library Presentation

# The Best of the 1989 NSS Photo Salon

- Original slide program S910
- Slides digitized by David Caudle
- PowerPoint program created by Jim McConkey
- 70 slides, with script in presenter notes
- PowerPoint created 2/19/2021



National Speleological Society 6001 Pulaski Pike Huntsville, AL 35810-1122 256- 852-1300 nss@caves.org https://caves.org/