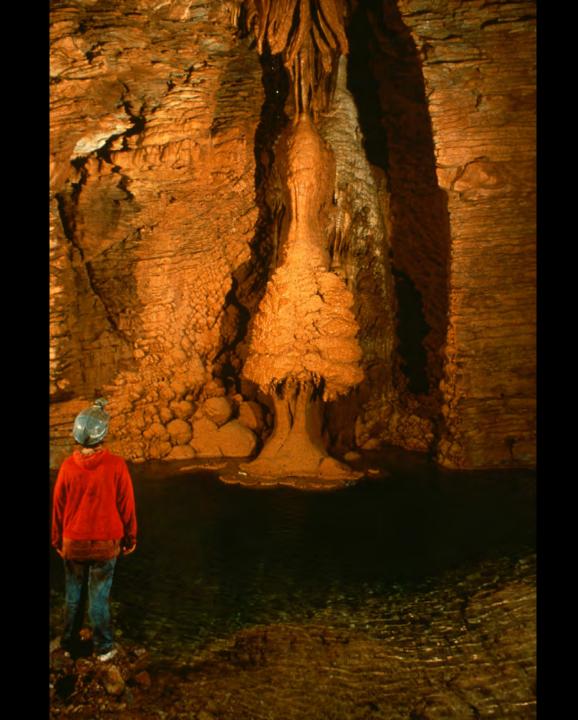

## An NSS Audio-Visual Library Presentation

## The Best of the 1989 NSS Photo Salon

**National Speleological Society** 

S910 70 Slides

2/19/2021



















Ę













































Ę



F













F





### HONORABLE MENTION



### PHOTO SALON





厚









F



















## MERIT AWARD



### PHOTO SALON













### **BEST OF SHOW**

### PHOTO SALON



F

# Photographers



# Photographers:

- Peter and Ann Bosted
  - Dave Bunnell
  - Rick Day
  - Ralph Earlandson
  - **Dorothy Eckert**
  - Scott Fee
  - Bill Franz
  - Mike Goar
  - Andy Grubbs

# Photographers:

Maureen Handler Jeff and Alexis Harris James Loftin Robert Montgomery Patrick Newby **Ernest Payne** John Van Swearingen IV Carol Vesely

#### An NSS Audio-Visual Library Presentation

# The Best of the 1989 NSS Photo Salon

- Original slide program S910
- Slides digitized by David Caudle
- PowerPoint program created by Jim McConkey
- 70 slides, with script in