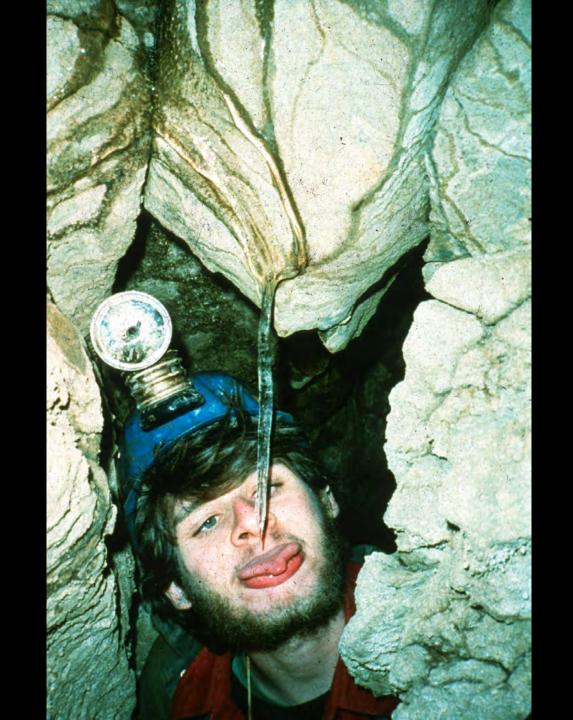

## An NSS Audio-Visual Library Presentation

## The Best of the 1989 NSS Photo Salon

**National Speleological Society** 

S910 70 Slides

2/19/2021



















Ę













































Ę



F













F





### HONORABLE MENTION



### PHOTO SALON





厚









F



















## MERIT AWARD



### PHOTO SALON













### **BEST OF SHOW**

### PHOTO SALON



F

# Photographers



# Photographers:

- Peter and Ann Bosted
  - Dave Bunnell
  - Rick Day
  - Ralph Earlandson
  - **Dorothy Eckert**
  - Scott Fee
  - Bill Franz
  - Mike Goar
  - Andy Grubbs

# Photographers:

Maureen Handler Jeff and Alexis Harris James Loftin Robert Montgomery Patrick Newby **Ernest Payne** John Van Swearingen IV Carol Vesely

#### An NSS Audio-Visual Library Presentation

# The Best of the 1989 NSS Photo Salon

- Original slide program S910
- Slides digitized by David Caudle
- PowerPoint program created by Jim McConkey
- 70 slides, with script in presenter notes
- PowerPoint created 2/19/2021



Nati