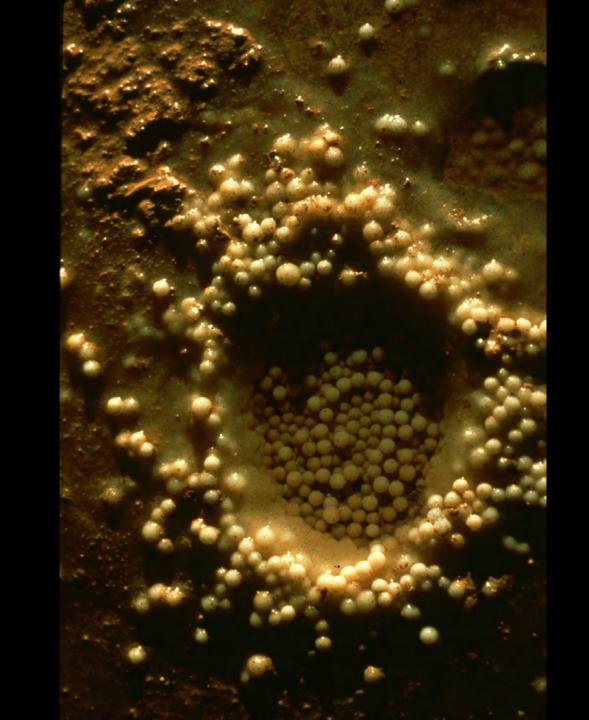

## An NSS Audio-Visual Library Presentation

## The Best of the 1989 NSS Photo Salon

**National Speleological Society** 

S910 70 Slides

2/19/2021



















Ę













































Ę



F













F





### HONORABLE MENTION



### PHOTO SALON





厚









F



















## MERIT AWARD



### PHOTO SALON













### **BEST OF SHOW**

### PHOTO SALON



F

# Photographers



# Photographers:

- Peter and Ann Bosted
  - Dave Bunnell
  - Rick Day
  - Ralph Earlandson
  - **Dorothy Eckert**
  - Scott Fee
  - Bill Franz
  - Mike Goar
  - Andy Grubbs

# Photographers:

Maureen Handler Jeff and Alexis Harris James Loftin Robert Montgomery Patrick Newby **Ernest Payne** John Van Swearingen IV Carol Vesely

#### An NSS Audio-Visual Library Presentation

# The Best of the 1989 NSS Photo Salon

- Original slide program S910
- Slides digitized by David Caudle
- PowerPoint program created by Jim McConkey
- 70 slides, with script in presenter n