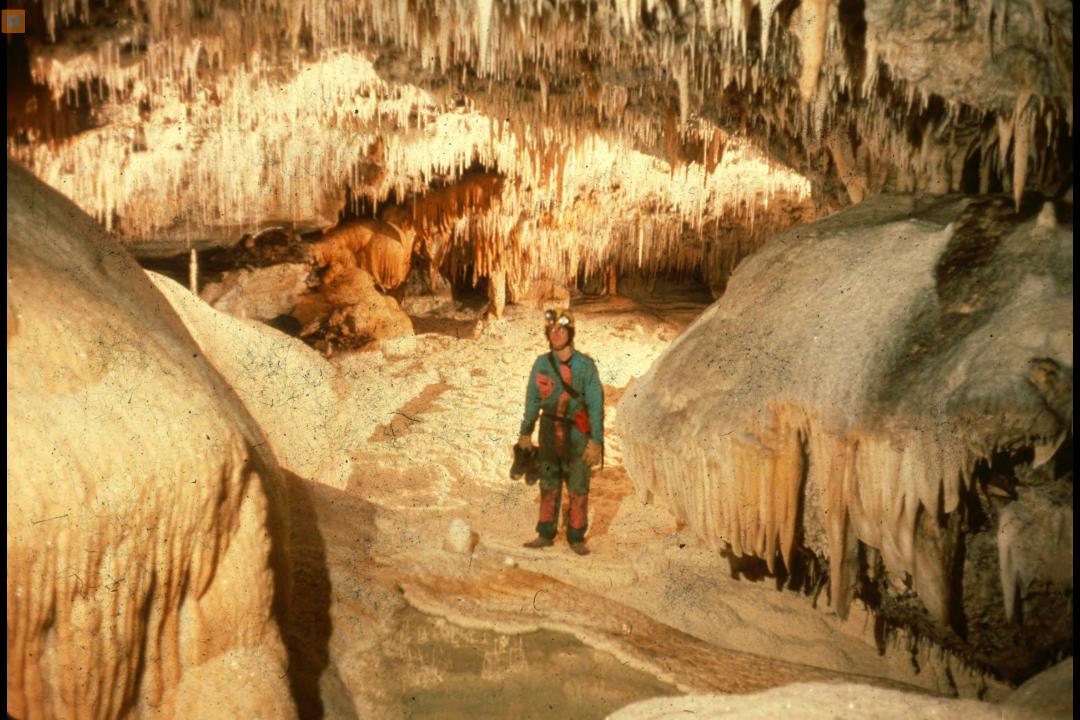

## An NSS Audio-Visual Library Presentation

## The Best of the 1989 NSS Photo Salon

**National Speleological Society** 

S910 70 Slides

2/19/2021



















Ę













































Ę



F













F





### HONORABLE MENTION



### PHOTO SALON





厚









F



















## MERIT AWARD



### PHOTO SALON













### **BEST OF SHOW**

### PHOTO SALON



F

# Photographers



# Photographers:

- Peter and Ann Bosted
  - Dave Bunnell
  - Rick Day
  - Ralph Earlandson
  - **Dorothy Eckert**
  - Scott Fee
  - Bill Franz
  - Mike Goar
  - Andy Grubbs

# Photographers:

Maureen Handler Jeff and Alexis Harris James Loftin Robert Montgomery Patrick Newby **Ernest Payne** John Van Swearingen IV Carol Vesely

#### An NSS Audio-Visual Library Presentation

# The Best of the 1989 NSS Photo Salon

- Original slide program S910
- Slides digitized by David Caudle
- PowerPoint program created by Jim McConkey
- 70 slides, with script in presenter notes
- PowerPoint created 2/19/2021



National Speleological Society 6001 Pulaski Pike Huntsville, AL 35810-1122 256- 85