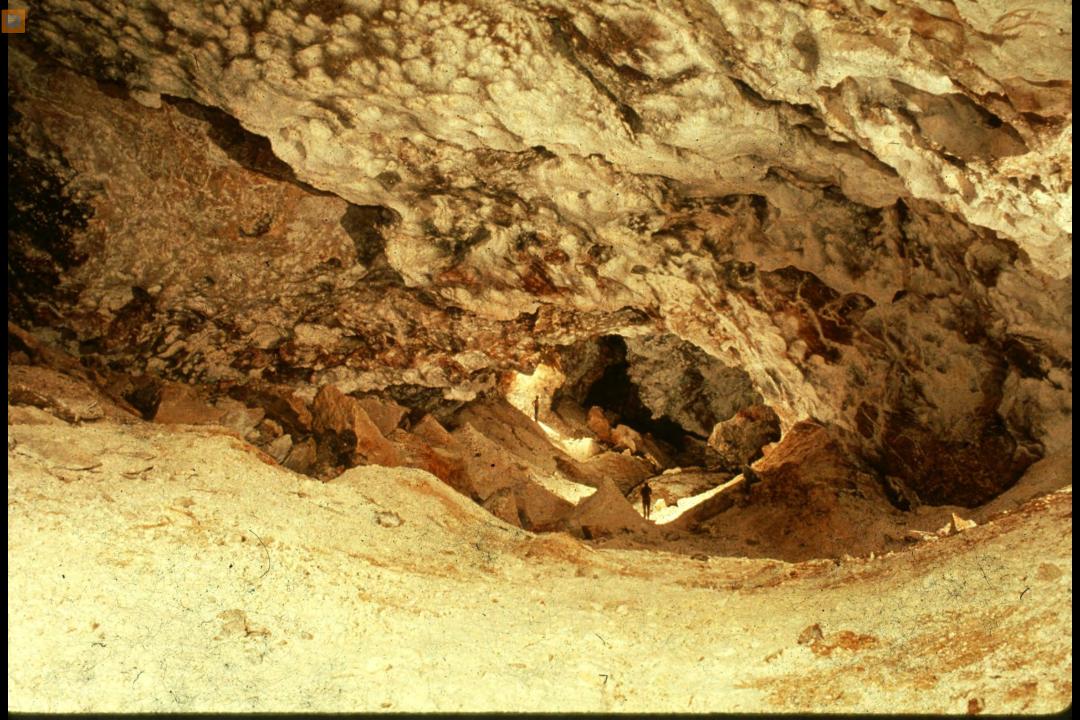

## An NSS Audio-Visual Library Presentation

## The Best of the 1989 NSS Photo Salon

**National Speleological Society** 

S910 70 Slides

2/19/2021



















Ę













































Ę



F













F





### HONORABLE MENTION



### PHOTO SALON





厚









F



















## MERIT AWARD



### PHOTO SALON













### **BEST OF SHOW**

### PHOTO SALON



F

# Photographers



# Photographers:

- Peter and Ann Bosted
  - Dave Bunnell
  - Rick Day
  - Ralph Earlandson
  - **Dorothy Eckert**
  - Scott Fee
  - Bill Franz
  - Mike Goar
  - Andy Grubbs

# Photographers:

Maureen Handler Jeff and Alexis Harris James Loftin Robert Montgomery Patrick Newby **Ernest Payne** John Van Swearingen IV Carol Vesely

#### An NSS Audio-Visual Library Presentation

# The Best of the 1989 NSS Photo Salon

- Original slide program S910
- Slides digitized by David Caudle
- PowerPoint program created by Jim McConkey
- 70 slides, with script in presenter notes
- Pow