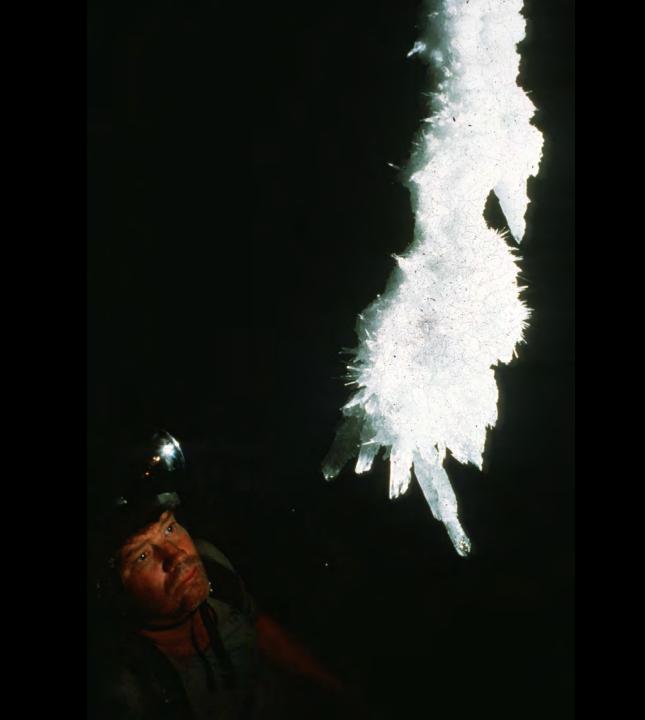

## An NSS Audio-Visual Library Presentation

## The Best of the 1989 NSS Photo Salon

**National Speleological Society** 

S910 70 Slides

2/19/2021



















Ę













































Ę



F













F





### HONORABLE MENTION



### PHOTO SALON





厚









F



















## MERIT AWARD



### PHOTO SALON













### **BEST OF SHOW**

### PHOTO SALON



F

# Photographers



# Photographers:

- Peter and Ann Bosted
  - Dave Bunnell
  - Rick Day
  - Ralph Earlandson
  - **Dorothy Eckert**
  - Scott Fee
  - Bill Franz
  - Mike Goar
  - Andy Grubbs

# Photographers:

Maureen Handler Jeff and Alexis Harris James Loftin Robert Montgomery Patrick Newby **Ernest Payne** John Van Swearingen IV Carol Vesely

#### An NSS Audio-Visual Library Presentation

# The Best of the 1989 NSS Photo Salon

- Original slide program S910
- Slides digitized by David Caudle
- PowerPoint program created by Jim McConkey
- 70 slides, with script in prese