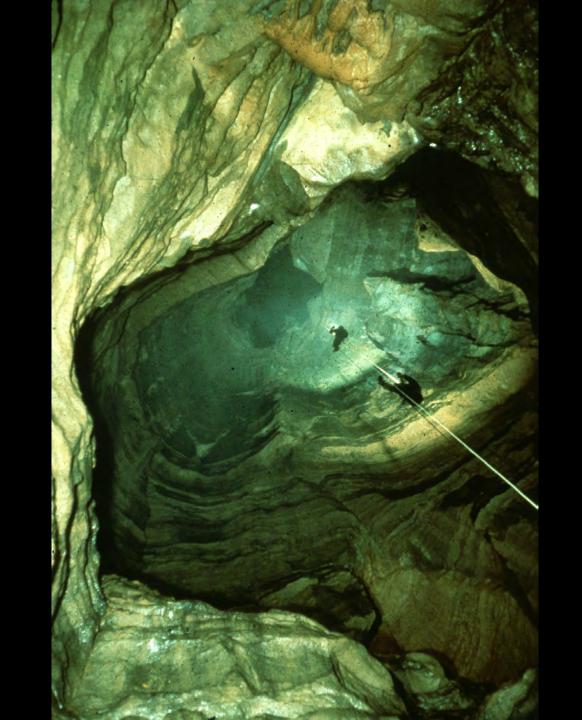

## An NSS Audio-Visual Library Presentation

## The Best of the 1989 NSS Photo Salon

**National Speleological Society** 

S910 70 Slides

2/19/2021



















Ę













































Ę



F













F





### HONORABLE MENTION



### PHOTO SALON





厚









F



















## MERIT AWARD



### PHOTO SALON













### **BEST OF SHOW**

### PHOTO SALON



F

# Photographers



# Photographers:

- Peter and Ann Bosted
  - Dave Bunnell
  - Rick Day
  - Ralph Earlandson
  - **Dorothy Eckert**
  - Scott Fee
  - Bill Franz
  - Mike Goar
  - Andy Grubbs

# Photographers:

Maureen Handler Jeff and Alexis Harris James Loftin Robert Montgomery Patrick Newby **Ernest Payne** John Van Swearingen IV Carol Vesely

#### An NSS Audio-Visual Library Presentation

# The Best of the 1989 NSS Photo Salon

- Original slide program S910
- Slides digitized by David Caudle
- PowerPoint program created by Jim McConkey
- 70 slides, with script in presenter notes
- PowerPoint created 2/