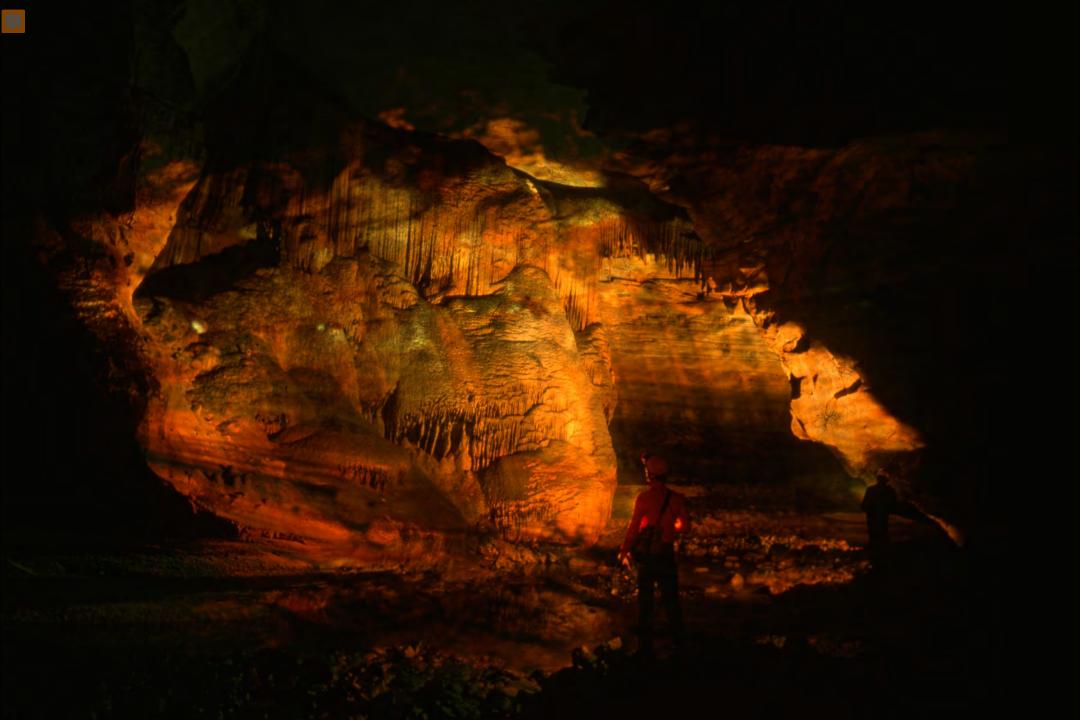

## An NSS Audio-Visual Library Presentation

## The Best of the 1989 NSS Photo Salon

**National Speleological Society** 

S910 70 Slides

2/19/2021



















Ę













































Ę



F













F





### HONORABLE MENTION



### PHOTO SALON





厚









F



















## MERIT AWARD



### PHOTO SALON













### **BEST OF SHOW**

### PHOTO SALON



F

# Photographers



# Photographers:

- Peter and Ann Bosted
  - Dave Bunnell
  - Rick Day
  - Ralph Earlandson
  - **Dorothy Eckert**
  - Scott Fee
  - Bill Franz
  - Mike Goar
  - Andy Grubbs

# Photographers:

Maureen Handler Jeff and Alexis Harris James Loftin Robert Montgomery Patrick Newby **Ernest Payne** John Van Swearingen IV Carol Vesely

#### An NSS Audio-Visual Library Presentation

# The Best of the 1989 NSS Photo Salon

- Original slide program S910
- Slides digitized by David Caudle
- PowerPoint program created by Jim M