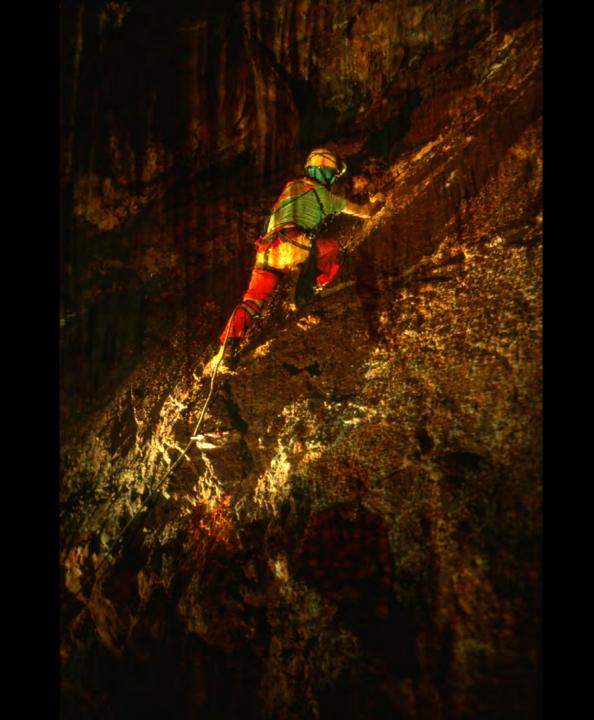

## An NSS Audio-Visual Library Presentation

## The Best of the 1989 NSS Photo Salon

**National Speleological Society** 

S910 70 Slides

2/19/2021



















Ę













































Ę



F













F





### HONORABLE MENTION



### PHOTO SALON





厚









F



















## MERIT AWARD



### PHOTO SALON













### **BEST OF SHOW**

### PHOTO SALON



F

# Photographers



# Photographers:

- Peter and Ann Bosted
  - Dave Bunnell
  - Rick Day
  - Ralph Earlandson
  - **Dorothy Eckert**
  - Scott Fee
  - Bill Franz
  - Mike Goar
  - Andy Grubbs

# Photographers:

Maureen Handler Jeff and Alexis Harris James Loftin Robert Montgomery Patrick Newby **Ernest Payne** John Van Swearingen IV Carol Vesely

#### An NSS Audio-Visual Library Presentation

# The Best of the 1989 NSS Photo Salon

- Original slide program S910
- Slides digitized by David Caudle
- PowerPoint program created by Jim McConkey
- 70 slides, with script in p