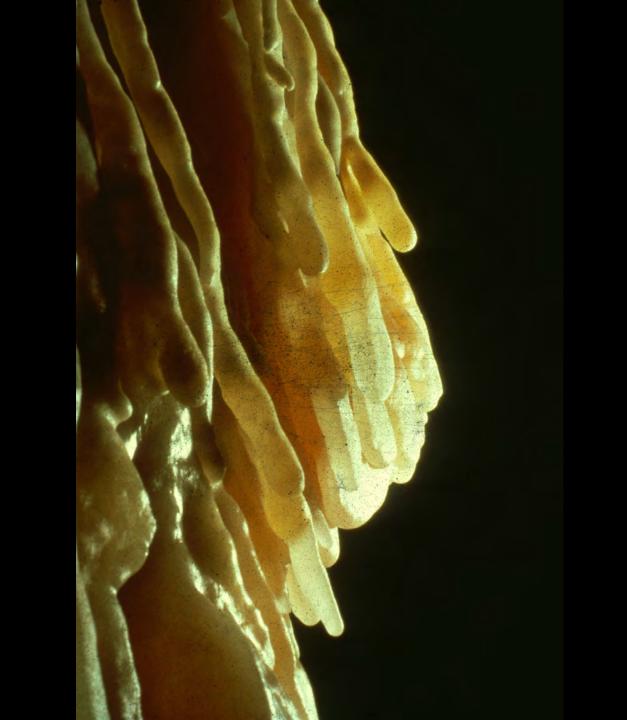

## An NSS Audio-Visual Library Presentation

## The Best of the 1989 NSS Photo Salon

**National Speleological Society** 

S910 70 Slides

2/19/2021



















Ę













































Ę



F













F





### HONORABLE MENTION



### PHOTO SALON





厚









F



















## MERIT AWARD



### PHOTO SALON













### **BEST OF SHOW**

### PHOTO SALON



F

# Photographers



# Photographers:

- Peter and Ann Bosted
  - Dave Bunnell
  - Rick Day
  - Ralph Earlandson
  - **Dorothy Eckert**
  - Scott Fee
  - Bill Franz
  - Mike Goar
  - Andy Grubbs

# Photographers:

Maureen Handler Jeff and Alexis Harris James Loftin Robert Montgomery Patrick Newby **Ernest Payne** John Van Swearingen IV Carol Vesely

#### An NSS Audio-Visual Library Presentation

# The Best of the 1989 NSS Photo Salon

- Original slide program S910
- Slides digitized by David Caudle
- PowerPoint program created by Jim McConkey
- 70 slides, with script in presenter notes
- PowerPoint created 2/19/2021



National Speleological Society 6001 Pulaski Pike H