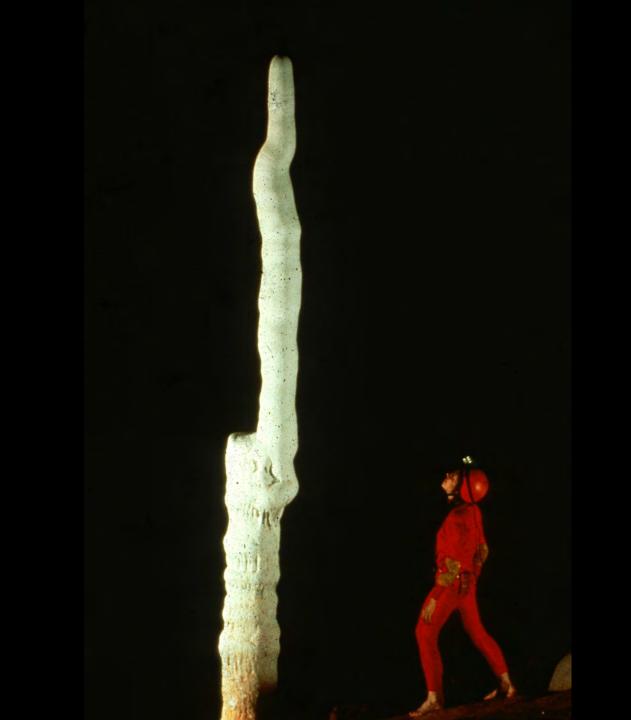

## An NSS Audio-Visual Library Presentation

## The Best of the 1989 NSS Photo Salon

**National Speleological Society** 

S910 70 Slides

2/19/2021



















Ę













































Ę



F













F





### HONORABLE MENTION



### PHOTO SALON





厚









F



















## MERIT AWARD



### PHOTO SALON













### **BEST OF SHOW**

### PHOTO SALON



F

# Photographers



# Photographers:

- Peter and Ann Bosted
  - Dave Bunnell
  - Rick Day
  - Ralph Earlandson
  - **Dorothy Eckert**
  - Scott Fee
  - Bill Franz
  - Mike Goar
  - Andy Grubbs

# Photographers:

Maureen Handler Jeff and Alexis Harris James Loftin Robert Montgomery Patrick Newby **Ernest Payne** John Van Swearingen IV Carol Vesely

#### An NSS Audio-Visual Library Presentation

# The Best of the 1989 NSS Photo Salon

- Original slide program S910
- Slides digitized by David Caudle
- PowerPoint program created by Jim McConkey
- 70 slides, with script in presenter notes
- PowerPoint created 2/19/2021



National Speleological Society 6001 Pulaski Pike Huntsville, AL 35810-1122 256- 852-1300 nss@caves.org https://caves.org/